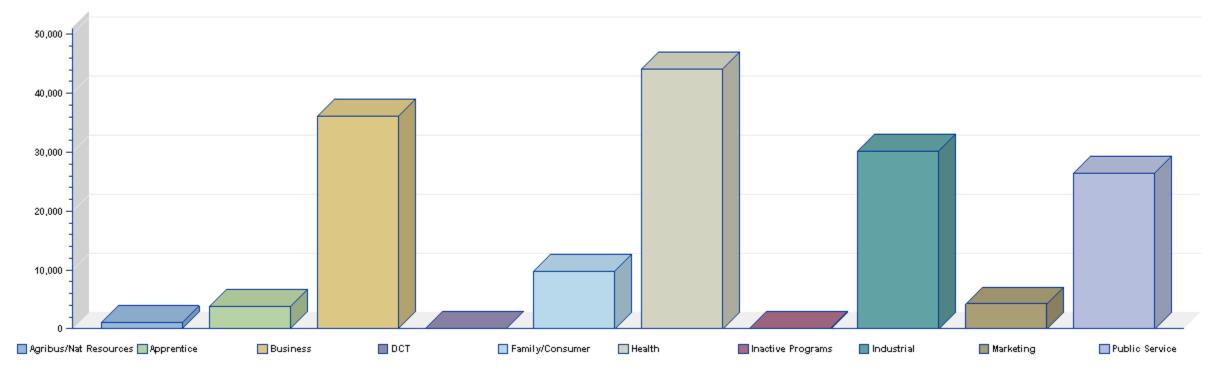

2.3T Annual Unduplicated Student Headcount Enrollment by College, 2005-06 through 2009-10 2.3.1T - Students Served - Lower Division/Non-Credit 2.3.2T - Students Served - Upper Division 2.3.3T - Students Served - All: Lower Division/Non-Credit and Upper Division 2.3.4T - Students Enrolled in a Course - Lower Division/Non-Credit 2.3.5T - Students Enrolled in a Course - Upper Division 2.3.6T - Students Enrolled in a Course - All: Lower Division/Non-Credit and Upper Division 2.3.7T - Students Enrolled in a Funded Course - Lower Division/Non-Credit 2.3.8T - Students Enrolled in a Funded Course - Upper Division 2.3.9T - Students Enrolled in a Funded Course - All: Lower Division/Non-Credit and Upper Division 2.4F Annual Disability Headcount Enrollment, 2005-06 through 2009-10 PART 3: FTE Enrollment 3.1F FTE Enrollment (Funded) by Program Area, 2005-06 through 2009-10 3.2T FTE Enrollment (Funded) by College and Program Area, 2009-10 3.2.1T - Lower Division 3.2.2T - Lower and Upper Division Annual FTE Enrollment (Funded) by College, 2005-06 through 2009-10 3.3T 3.3.1T - Lower Division 3.3.2T - Upper Division 3.4T FTE Enrollment (Funded) by Discipline and College, Lower and Upper Division, 2009-10 3.5T FTE Enrollment (Funded): Actual FTE and Percent by Program Area, 2000-01 through 2009-10 **PART 4: Program Enrollment** Credit Program Enrollment: Headcount by Program Area, 2009-10 4.1F 4.2F Credit Program Enrollment: Workforce Education, Headcount by Program Area, 2009-10 Credit Program Enrollment: Headcount by Award Type, 2005-06 through 2009-10 4.3F 4.4F Credit Program Enrollment: Workforce Education, Headcount by Program Area, 2005-06 through 2009-10 4.5T Credit Program Enrollment: Headcount by College and Ethnicity/Special Populations, 2009-10 4.5.1T - Associate in Arts Degree Program 4.5.2T - Educator Preparation Institute Certificate Program 4.5.3T - Workforce Education: Associate in Science Degree Program 4.5.4T - Workforce Education: Postsecondary Adult Vocational Certificate Program 4.5.5T - Workforce Education: Postsecondary Vocational Certificate Program 4.5.6T - Workforce Education: Advanced Technical Certificate Program 4.5.7T - All Program Areas 4.6T Program Enrollment: Headcount by College and Program Area, 2009-10 Credit Program Enrollment: Workforce Education, Headcount by College and Program Area, 2009-10 4.7T