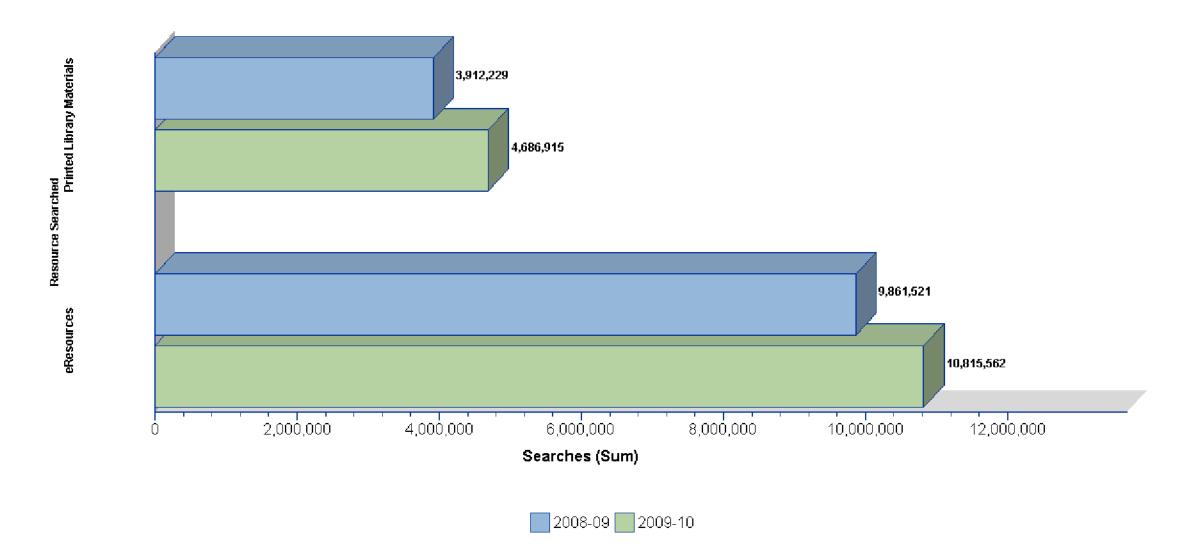

| Part 7: F | Financial Information                                                                                                    |
|-----------|--------------------------------------------------------------------------------------------------------------------------|
| 7.1F      | Revenues and Expenditures: All Funds, 2009-10                                                                            |
| 7.2F      | Operating Expenditures: By Program Area and Category, 2009-10                                                            |
| 7.3T      | Operating Budget – Funding History: FTE, Revenue, and Estimated Retirement Savings, 1990-91 through 2010-11              |
| 7.4T      | Annual Cost Analysis: Expenditures by College and Function, 2009-10                                                      |
| 7.5T      | Annual Cost Analysis: Percentage by College and Function, 2009-10                                                        |
| 7.6T      | Annual Cost Analysis: Expenditures by College and Category, 2009-10                                                      |
| 7.7T      | Cost Analysis Summary, 2009-10                                                                                           |
|           | 7.7.1T - FTE Based on 30 Credit                                                                                          |
|           | 7.7.2T - Actual Credit Hours                                                                                             |
| 7.8T      | Full Cost Summary Report: Cost Per Credit Hour by Program and College, 2009-10                                           |
| 7.9T      | Student Fees for Credit Programs: Resident Students, Colleges by Fee Type, Fee Per Credit Hour, Fall 2010                |
| 7.10T     | Student Fees for Credit Programs: Non-Resident Students, Colleges by Fee Type, Fee Per Credit Hour, Fall 2010            |
| 7.11T     | Student Fees Comparison for Credit Programs: Resident and Non-Resident Student Fees by College, Fall 2009, and Fall 2010 |
| 7.12T     | Facilities: Sites, Inventory, and Value by College, 2010-11                                                              |
| 8.1F      | College Center for Library Automation<br>Library Information Network for Florida Colleges: Service Utilization, 2009-10  |
| Glossar   | У                                                                                                                        |