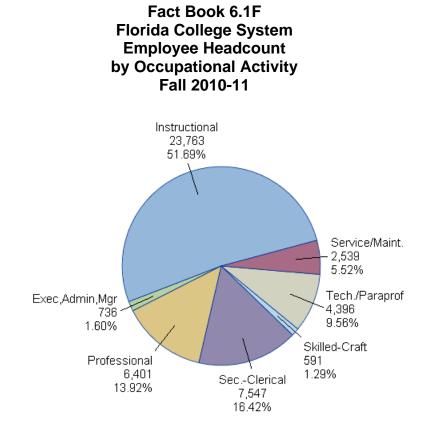

### POINTS OF INTEREST

| System Profile (2010-11)                                                                                                               |               |
|----------------------------------------------------------------------------------------------------------------------------------------|---------------|
| Florida Colleges                                                                                                                       | 28            |
| Campuses                                                                                                                               | 64            |
| Sites                                                                                                                                  | 182           |
| College Owned Buildings                                                                                                                | 2,073         |
| Acres of Land (Owned & Leased)                                                                                                         | 12,867        |
| Capital Assets                                                                                                                         | \$6.6 billion |
| Staff Resources (Fall 2010)                                                                                                            |               |
| All Employees                                                                                                                          | 45,973        |
| Faculty                                                                                                                                | 23,763        |
| Full-Time                                                                                                                              | 5,715         |
| Part-Time                                                                                                                              | 18,048        |
| Funding (2010-11)                                                                                                                      |               |
| General Revenue                                                                                                                        | \$890 million |
| Student Fees                                                                                                                           | \$851 million |
| Lottery Funding                                                                                                                        | \$127 million |
| Federal Stabilization Funds                                                                                                            | \$83 million  |
| Enrollment (2009-10)                                                                                                                   |               |
| Total Annual Student Headcount                                                                                                         | 907,753       |
| Accessibility                                                                                                                          |               |
| Florida's 28 colleges operate 182 sites around providing educational opportunities within comr distance to all of Florida's residents. |               |