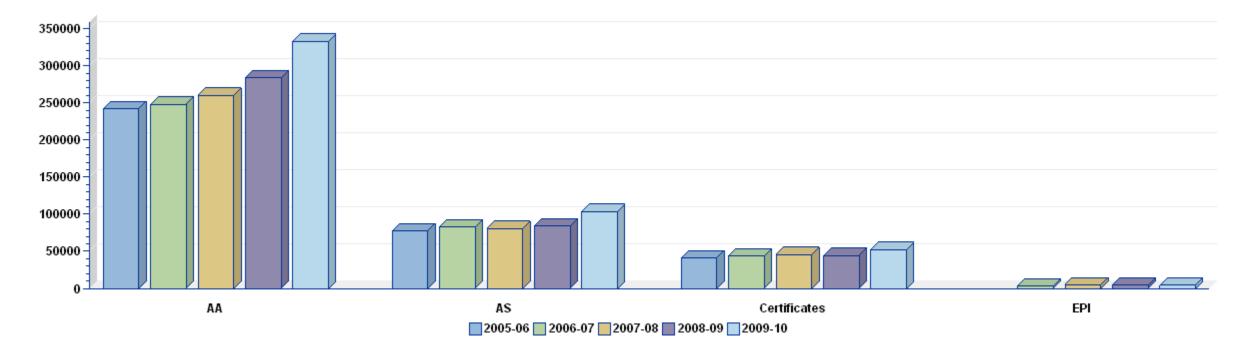

| Fall 2010 College Credit Students                                                                                                                                                                                                                                                                                                                                                                                                                                                                                                                           |                                                        |
|-------------------------------------------------------------------------------------------------------------------------------------------------------------------------------------------------------------------------------------------------------------------------------------------------------------------------------------------------------------------------------------------------------------------------------------------------------------------------------------------------------------------------------------------------------------|--------------------------------------------------------|
| Full-Time Students<br>Part-Time Students<br>Average Student Age<br>Gender                                                                                                                                                                                                                                                                                                                                                                                                                                                                                   | 39%<br>61%<br>25<br>59% female                         |
| Program Enrollments (2009-10)*                                                                                                                                                                                                                                                                                                                                                                                                                                                                                                                              |                                                        |
| Bachelors Degree Program<br>Associate in Arts Degree (AA)<br>Associate in Science Degree (AS)<br>College Credit Certificates (CCC)<br>Vocational Certificates<br>College and Vocational Preparatory<br>Adult and Secondary<br>Continuing Workforce Education<br>Life Long Learning<br>Recreation and Leisure<br>Educator Preparation Institute (EPI)<br>Apprenticeship<br>Additional Florida college students are enrolled in courses rel<br>employment, as general freshmen or for other personal object<br>*Students may enroll in more than one program. |                                                        |
| Degrees/Certificates Awarded (2009-10)                                                                                                                                                                                                                                                                                                                                                                                                                                                                                                                      |                                                        |
| Total Degrees/Certificates Awarded<br>Bachelors Degree Program<br>AA Degrees<br>AS Degrees (majority enter the workforce)<br>Vocational and College Credit Certificates<br>Educator Preparation Institute (EPI)                                                                                                                                                                                                                                                                                                                                             | 86,970<br>1,602<br>48,763<br>12,936<br>22,113<br>1,556 |