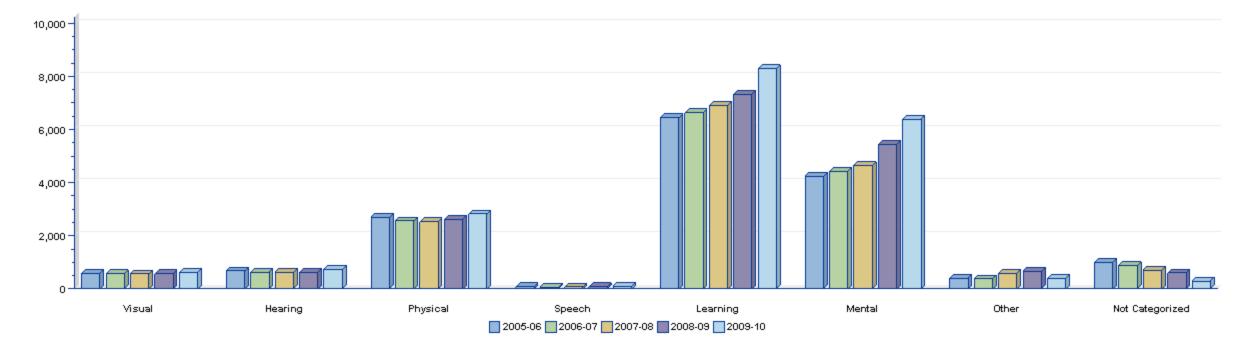

50    | 19,793    | 19,919    | 19,390    |
| St. Johns River  | 8,738     | 9,199     | 9,842     | 9,987     | 10,808    |
| St. Petersburg   | 47,143    | 50,358    | 52,054    | 53,400    | 54,769    |
| Santa Fe         | 22,596    | 22,684    | 22,988    | 22,527    | 23,987    |
| Seminole State   | 25,154    | 24,975    | 25,177    | 27,576    | 29,631    |
| South Florida    | 7,522     | 8,327     | 9,296     | 8,935     | 9,040     |
| Tallahassee      | 26,968    | 29,048    | 33,050    | 36,586    | 36,212    |
| Valencia         | 49,274    | 50,326    | 53,709    | 57,631    | 62,181    |
| System           | 750,961   | 761,936   | 806,705   | 839,643   | 880,763   |

#### Fact Book 2.4F Florida College System Annual Disability Headcount Enrollment 2005-06 through 2009-10



|                | Visual | Hearing | Physical | Speech | Learning | Mental | Other | Not Categorized | Total  |
|----------------|--------|---------|----------|--------|----------|--------|-------|-----------------|--------|
| <b>2005-06</b> | 583    | 681     | 2,696    | 84     | 6,441    | 4,245  | 403   | 994             | 16,127 |
| <b>2006-07</b> | 577    | 633     | 2,564    | 65     | 6,633    | 4,428  | 378   | 889             | 16,167 |
| <b>2007-08</b> | 569    | 633     | 2,528    | 76     | 6,905    | 4,645  | 596   | 709             | 16,661 |
| <b>2008-09</b> | 572    | 628     | 2,621    | 91     | 7,331    | 5,441  | 661   | 608             | 17,953 |
| <b>2009-10</b> | 624    | 742     | 2,827    | 107    | 8,294    | 6,383  | 405   | 298             | 19,680 |

# FTE