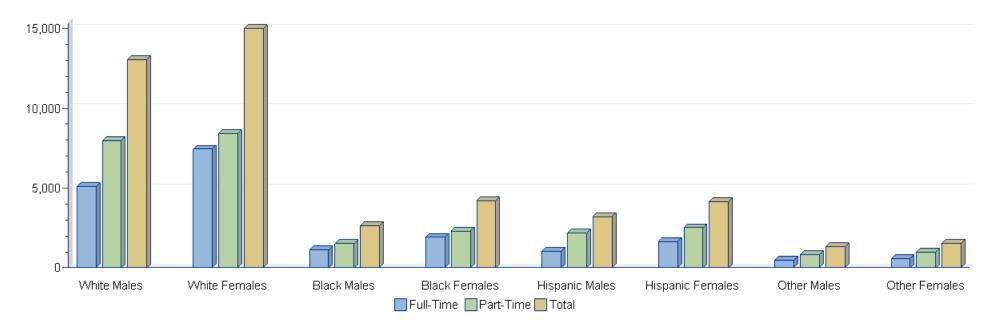

#### Fact Book 1.3T Florida College System Fall Headcount Enrollment Full-Time/Part-Time by Ethnicity and Gender Students Enrolled for Credit Beginning-of-Term Fall 2010-11

|        |                    |                                   |                                    | Full-Time                         |                             |                                |                                   |                                    | Part-Time                         |                             |                                | All         |
|--------|--------------------|-----------------------------------|------------------------------------|-----------------------------------|-----------------------------|--------------------------------|-----------------------------------|------------------------------------|-----------------------------------|-----------------------------|--------------------------------|-------------|
|        |                    | DEG/CERT<br>Seeking<br>First-Time | DEG/CERT<br>Seeking<br>Transfer-In | DEG/CERT<br>Seeking<br>Continuing | NON-DEG/<br>CERT<br>Seeking | Total<br>Full-Time<br>Students | DEG/CERT<br>Seeking<br>First-Time | DEG/CERT<br>Seeking<br>Transfer-In | DEG/CERT<br>Seeking<br>Continuing | NON-DEG/<br>CERT<br>Seeking | Total<br>Part-Time<br>Students | Grand Total |
| Male   | Non-Resident Alien | 423                               | 116                                | 1,240                             | 168                         | 1,947                          | 185                               | 32                                 | 898                               | 186                         | 1,301                          | 3,248       |
|        | Hispanic           | 6,223                             | 872                                | 10,945                            | 760                         | 18,800                         | 3,797                             | 950                                | 17,497                            | 3,318                       | 25,562                         | 44,362      |
|        | Black              | 4,048                             | 792                                | 7,386                             | 445                         | 12,671                         | 2,814                             | 885                                | 11,339                            | 2,170                       | 17,208                         | 29,879      |
|        | Other Minority     | 711                               | 148                                | 1,604                             | 180                         | 2,643                          | 339                               | 191                                | 2,374                             | 897                         | 3,801                          | 6,444       |
|        | White              | 10,830                            | 2,791                              | 24,491                            | 2,892                       | 41,004                         | 6,107                             | 2,745                              | 34,127                            | 13,229                      | 56,208                         | 97,212      |
|        | Two or More Races  | 396                               | 87                                 | 374                               | 39                          | 896                            | 220                               | 83                                 | 365                               | 166                         | 834                            | 1,730       |
|        | Unknown Ethnicity  | 1,089                             | 403                                | 2,070                             | 379                         | 3,941                          | 748                               | 471                                | 2,915                             | 1,486                       | 5,620                          | 9,561       |
|        | Subtotal           | 23,720                            | 5,209                              | 48,110                            | 4,863                       | 81,902                         | 14,210                            | 5,357                              | 69,515                            | 21,452                      | 110,534                        | 192,436     |
| Female | •                  |                                   |                                    |                                   |                             |                                |                                   |                                    |                                   |                             |                                |             |
|        | Non-Resident Alien | 397                               | 135                                | 1,451                             | 230                         | 2,213                          | 202                               | 55                                 | 1,360                             | 328                         | 1,945                          | 4,158       |
|        | Hispanic           | 7,934                             | 1,009                              | 14,840                            | 964                         | 24,747                         | 4,325                             | 1,560                              | 27,135                            | 5,565                       | 38,585                         | 63,332      |
|        | Black              | 5,472                             | 1,198                              | 12,882                            | 834                         | 20,386                         | 3,916                             | 1,752                              | 23,997                            | 4,378                       | 34,043                         | 54,429      |
|        | Other Minority     | 699                               | 158                                | 1,841                             | 262                         | 2,960                          | 369                               | 304                                | 3,103                             | 1,293                       | 5,069                          | 8,029       |
|        | White              | 11,842                            | 2,966                              | 29,618                            | 4,087                       | 48,513                         | 7,111                             | 4,574                              | 54,913                            | 19,822                      | 86,420                         | 134,933     |
|        | Two or More Races  | 522                               | 101                                | 478                               | 63                          | 1,164                          | 246                               | 131                                | 637                               | 223                         | 1,237                          | 2,401       |
|        | Unknown Ethnicity  | 1,184                             | 358                                | 2,377                             | 498                         | 4,417                          | 803                               | 603                                | 4,110                             | 2,131                       | 7,647                          | 12,064      |
|        | Subtotal           | 28,050                            | 5,925                              | 63,487                            | 6,938                       | 104,400                        | 16,972                            | 8,979                              | 115,255                           | 33,740                      | 174,946                        | 279,346     |
| Total  |                    | 51,770                            | 11,134                             | 111,597                           | 11,801                      | 186,302                        | 31,182                            | 14,336                             | 184,770                           | 55,192                      | 285,480                        | 471,782     |

#### Fact Book 1.4T Florida College System Fall Headcount Enrollment Colleges by Ethnicity and Gender Beginning-of-Term Fall 2010-11

|                  | Non-Re<br>Ali |       | Hispa  | anic   | Bla    | ck     | Other M | inority | Wh      | iite   | Two or<br>Rac |       | Unkn<br>Ethn |       | Tot     | tal     |
|------------------|---------------|-------|--------|--------|--------|--------|---------|---------|---------|--------|---------------|-------|--------------|-------|---------|---------|
|                  | Female        | Male  | Female | Male   | Female | Male   | Female  | Male    | Female  | Male   | Female        | Male  | Female       | Male  | Female  | Male    |
| Brevard          | 70            | 59    | 916    | 624    | 1,326  | 767    | 364     | 274     | 7,646   | 5,661  | 115           | 103   | 75           | 96    | 10,512  | 7,584   |
| Broward          | 773           | 567   | 7,343  | 5,354  | 8,101  | 4,455  | 834     | 672     | 5,794   | 4,870  | 145           | 137   | 797          | 533   | 23,787  | 16,588  |
| Central Florida  | 48            | 41    | 542    | 335    | 776    | 385    | 99      | 72      | 3,708   | 2,238  | 0             | 0     | 282          | 240   | 5,455   | 3,311   |
| Chipola          | 0             | 0     | 26     | 15     | 242    | 114    | 21      | 16      | 1,053   | 692    | 18            | 13    | 0            | 1     | 1,360   | 851     |
| Daytona          | 43            | 38    | 1,150  | 712    | 1,824  | 996    | 258     | 187     | 7,817   | 5,130  | 35            | 22    | 180          | 105   | 11,307  | 7,190   |
| Edison           | 155           | 105   | 2,143  | 1,281  | 1,176  | 641    | 217     | 144     | 6,363   | 3,910  | 29            | 18    | 436          | 333   | 10,519  | 6,432   |
| Fla SC at Jax    | 190           | 127   | 950    | 689    | 4,663  | 2,232  | 650     | 569     | 8,403   | 6,182  | 200           | 114   | 1,940        | 1,733 | 16,996  | 11,646  |
| Florida Keys     | 6             | 6     | 161    | 119    | 73     | 37     | 27      | 16      | 524     | 395    | 4             | 2     | 34           | 35    | 829     | 610     |
| Gulf Coast       | 24            | 19    | 313    | 214    | 442    | 229    | 116     | 76      | 3,253   | 2,123  | 114           | 79    | 134          | 71    | 4,396   | 2,811   |
| Hillsborough     | 671           | 433   | 3,559  | 2,552  | 3,356  | 1,966  | 561     | 460     | 6,687   | 5,454  | 114           | 99    | 1,142        | 901   | 16,090  | 11,865  |
| Indian River     | 96            | 63    | 1,421  | 867    | 1,935  | 1,056  | 217     | 129     | 6,629   | 4,544  | 70            | 39    | 265          | 180   | 10,633  | 6,878   |
| Florida Gateway  | 0             | 3     | 43     | 32     | 277    | 105    | 24      | 11      | 1,640   | 872    | 2             | 3     | 14           | 6     | 2,000   | 1,032   |
| Lake Sumter      | 11            | 7     | 374    | 222    | 364    | 145    | 114     | 74      | 1,998   | 1,264  | 14            | 14    | 199          | 129   | 3,074   | 1,855   |
| State College FL | 83            | 65    | 837    | 482    | 781    | 369    | 175     | 130     | 4,912   | 3,323  | 1             | 1     | 146          | 126   | 6,935   | 4,496   |
| Miami Dade       | 683           | 595   | 25,032 | 17,710 | 6,673  | 3,893  | 368     | 323     | 2,649   | 2,128  | 67            | 41    | 852          | 660   | 36,324  | 25,350  |
| North Florida    | 0             | 1     | 25     | 10     | 268    | 68     | 16      | 6       | 651     | 347    | 0             | 0     | 8            | 11    | 968     | 443     |
| Northwest FLA    | 23            | 10    | 266    | 181    | 450    | 299    | 175     | 120     | 3,434   | 2,419  | 100           | 61    | 117          | 105   | 4,565   | 3,195   |
| Palm Beach State | 265           | 208   | 3,599  | 2,516  | 4,390  | 2,660  | 484     | 482     | 7,340   | 5,993  | 156           | 116   | 835          | 490   | 17,069  | 12,465  |
| Pasco-Hernando   | 8             | 9     | 847    | 547    | 324    | 193    | 172     | 79      | 5,014   | 3,060  | 136           | 81    | 197          | 103   | 6,698   | 4,072   |
| Pensacola        | 30            | 23    | 348    | 248    | 1,083  | 545    | 310     | 225     | 5,072   | 3,303  | 222           | 149   | 70           | 48    | 7,135   | 4,541   |
| Polk             | 47            | 30    | 857    | 536    | 1,202  | 556    | 168     | 135     | 4,093   | 2,523  | 65            | 47    | 189          | 141   | 6,621   | 3,968   |
| St. Johns River  | 7             | 4     | 185    | 126    | 493    | 205    | 100     | 85      | 3,160   | 2,030  | 20            | 12    | 117          | 69    | 4,082   | 2,531   |
| St. Petersburg   | 169           | 158   | 1,419  | 900    | 2,976  | 1,240  | 670     | 489     | 13,141  | 8,844  | 44            | 47    | 994          | 702   | 19,413  | 12,380  |
| Santa Fe         | 96            | 110   | 933    | 891    | 1,487  | 874    | 247     | 260     | 5,124   | 4,083  | 201           | 143   | 621          | 675   | 8,709   | 7,036   |
| Seminole State   | 254           | 167   | 1,977  | 1,395  | 2,144  | 1,022  | 363     | 247     | 5,461   | 4,304  | 149           | 86    | 279          | 180   | 10,627  | 7,401   |
| South Florida    | 17            | 21    | 385    | 251    | 204    | 102    | 34      | 33      | 1,010   | 702    | 18            | 7     | 17           | 24    | 1,685   | 1,140   |
| Tallahassee      | 53            | 68    | 578    | 534    | 3,204  | 1,980  | 132     | 125     | 3,776   | 3,579  | 159           | 133   | 202          | 216   | 8,104   | 6,635   |
| Valencia         | 336           | 311   | 7,103  | 5,019  | 4,195  | 2,745  | 1,113   | 1,005   | 8,581   | 7,239  | 203           | 163   | 1,922        | 1,648 | 23,453  | 18,130  |
| System           | 4,158         | 3,248 | 63,332 | 44,362 | 54,429 | 29,879 | 8,029   | 6,444   | 134,933 | 97,212 | 2,401         | 1,730 | 12,064       | 9,561 | 279,346 | 192,436 |