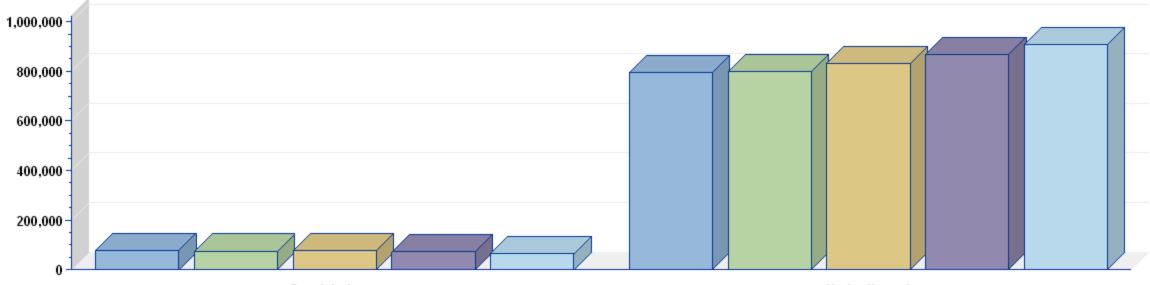

#### 2005-06 2006-07 2007-08 2008-09 2009-10

|                | Rec & Leisure | Unduplicated | Total   |
|----------------|---------------|--------------|---------|
| <b>2005-06</b> | 76,835        | 793,517      | 870,352 |
| 2006-07        | 74,965        | 796,932      | 871,897 |
| 2007-08        | 76,742        | 831,165      | 907,907 |
| 2008-09        | 71,999        | 867,308      | 939,307 |
| <b>2009-10</b> | 64,338        | 907,753      | 972,091 |