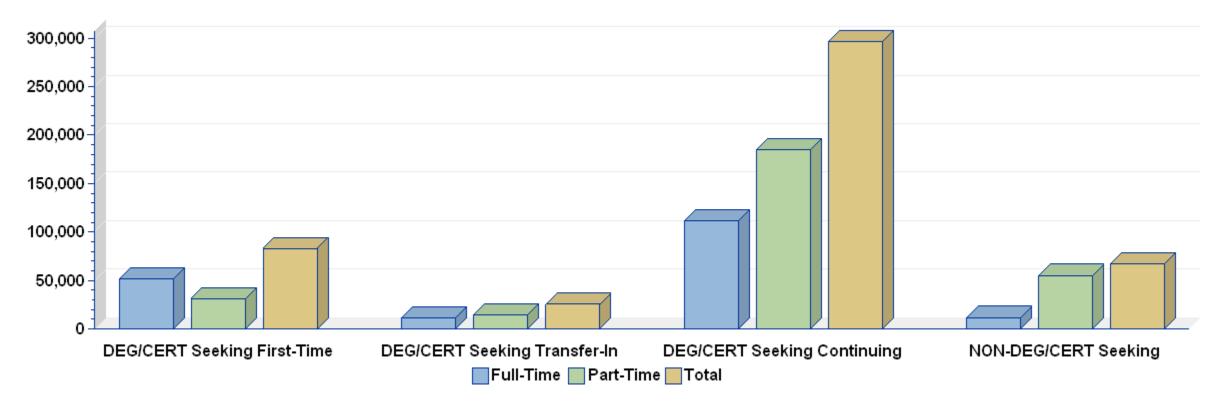

#### Fact Book 1.1F Florida College System Fall Headcount Enrollment Full-Time/Part-Time Beginning-of-Term Fall 2010-11

|           | DEG/CERT Seeking<br>First-Time | DEG/CERT Seeking<br>Transfer-In | DEG/CERT Seeking<br>Continuing | NON-DEG/CERT Seeking | Total   |
|-----------|--------------------------------|---------------------------------|--------------------------------|----------------------|---------|
| Full-Time | 51,770                         | 11,134                          | 111,597                        | 11,801               | 186,302 |
| Part-Time | 31,182                         | 14,336                          | 184,770                        | 55,192               | 285,480 |
| Total     | 82,952                         | 25,470                          | 296,367                        | 66,993               | 471,782 |