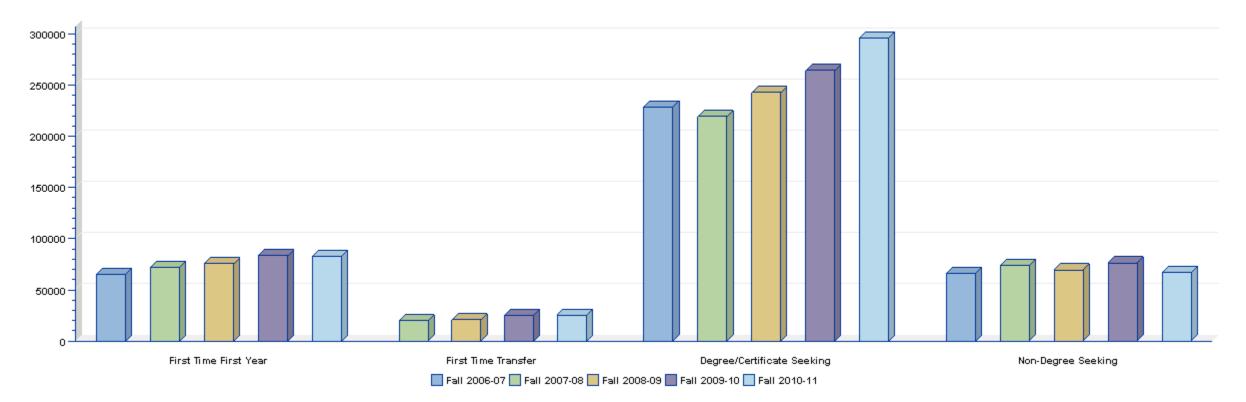

#### Fact Book 1.5F Florida College System Fall Headcount Enrollment Beginning-of-Term Fall 2006-07 through Fall 2010-11

|              |                       | Total               |                            |                    |         |
|--------------|-----------------------|---------------------|----------------------------|--------------------|---------|
|              | First Time First Year | First Time Transfer | Degree/Certificate Seeking | Non-Degree Seeking | Total   |
| Fall 2006-07 | 65,513                | 0                   | 228,779                    | 66,383             | 360,675 |
| Fall 2007-08 | 72,213                | 19,738              | 219,309                    | 73,670             | 384,930 |
| Fall 2008-09 | 75,633                | 20,861              | 242,778                    | 69,592             | 408,864 |
| Fall 2009-10 | 83,467                | 25,307              | 264,259                    | 76,436             | 449,469 |
| Fall 2010-11 | 82,952                | 25,470              | 296,367                    | 66,993             | 471,782 |