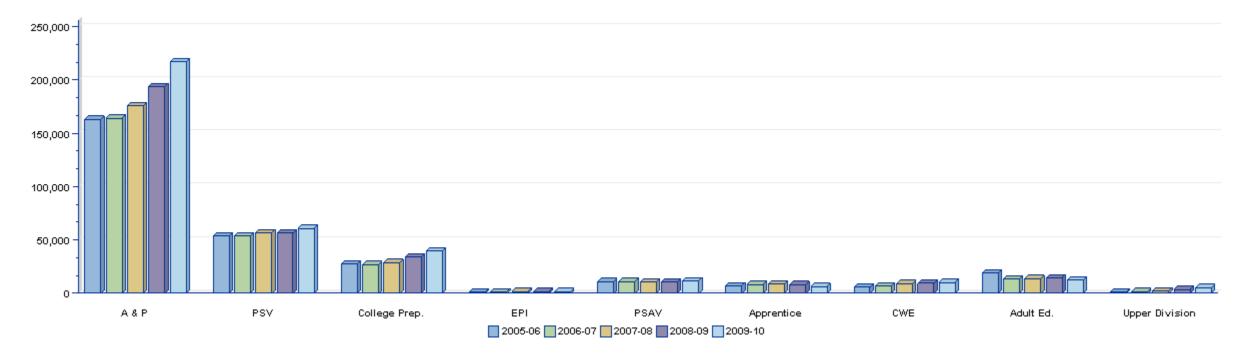

2.3T Annual Unduplicated Student Headcount Enrollment by College, 2005-06 through 2009-10 2.3.1T - Students Served - Lower Division/Non-Credit 2.3.2T - Students Served - Upper Division 2.3.3T - Students Served - All: Lower Division/Non-Credit and Upper Division 2.3.4T - Students Enrolled in a Course - Lower Division/Non-Credit 2.3.5T - Students Enrolled in a Course - Upper Division 2.3.6T - Students Enrolled in a Course - All: Lower Division/Non-Credit and Upper Division 2.3.7T - Students Enrolled in a Funded Course - Lower Division/Non-Credit 2.3.8T - Students Enrolled in a Funded Course - Upper Division 2.3.9T - Students Enrolled in a Funded Course - All: Lower Division/Non-Credit and Upper Division 2.4F Annual Disability Headcount Enrollment, 2005-06 through 2009-10 PART 3: FTE Enrollment 3.1F FTE Enrollment (Funded) by Program Area, 2005-06 through 2009-10 3.2T FTE Enrollment (Funded) by College and Program Area, 2009-10 3.2.1T - Lower Division 3.2.2T - Lower and Upper Division Annual FTE Enrollment (Funded) by College, 2005-06 through 2009-10 3.3T 3.3.1T - Lower Division 3.3.2T - Upper Division 3.4T FTE Enrollment (Funded) by Discipline and College, Lower and Upper Division, 2009-10 3.5T FTE Enrollment (Funded): Actual FTE and Percent by Program Area, 2000-01 through 2009-10 **PART 4: Program Enrollment** Credit Program Enrollment: Headcount by Program Area, 2009-10 4.1F 4.2F Credit Program Enrollment: Workforce Education, Headcount by Program Area, 2009-10 Credit Program Enrollment: Headcount by Award Type, 2005-06 through 2009-10 4.3F 4.4F Credit Program Enrollment: Workforce Education, Headcount by Program Area, 2005-06 through 2009-10 4.5T Credit Program Enrollment: Headcount by College and Ethnicity/Special Populations, 2009-10 4.5.1T - Associate in Arts Degree Program 4.5.2T - Educator Preparation Institute Certificate Program 4.5.3T - Workforce Education: Associate in Science Degree Program 4.5.4T - Workforce Education: Postsecondary Adult Vocational Certificate Program 4.5.5T - Workforce Education: Postsecondary Vocational Certificate Program 4.5.6T - Workforce Education: Advanced Technical Certificate Program 4.5.7T - All Program Areas 4.6T Program Enrollment: Headcount by College and Program Area, 2009-10 Credit Program Enrollment: Workforce Education, Headcount by College and Program Area, 2009-10 4.7T