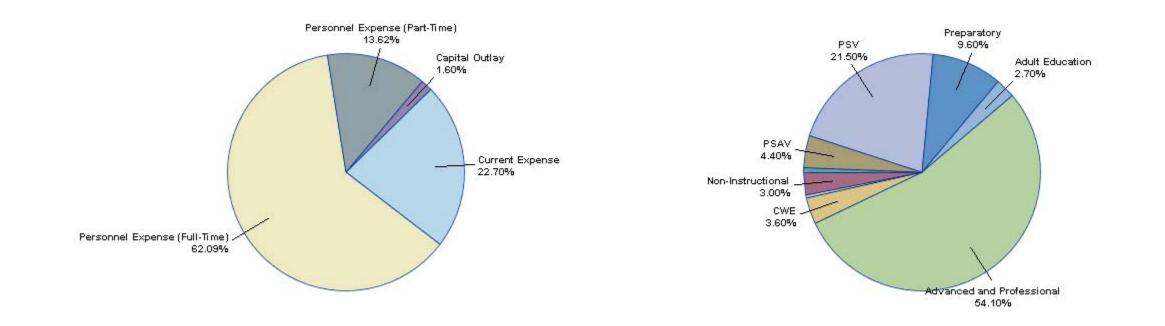

| 2.99              | 0                  | 3.63                              | 31.13                               | 3.23                     | 28.91        |

CCTCMIS - 7.1F 02/18/2011 10:31:58

Source: Consolidated Schedule 1 SRS 10-11-10

Note: Other receipts are too small of a percentage to fit title on the chart, but includes gifts, private grants, contracts & endowments.

8.67%

Personnel Costs

43.52%

Note: Other revenue are too small of a percentage to fit title on the chart.

Note: Local Government Support are too small of a percentage to fit title on the chart.

Note: Due to rounding percentages may not add to 100%.

#### Fact Book 7.2F Florida College System Operating Expenditures 2009-10

### **Operating Expenditures by Category**

**Operating Expenditures By Program Area** 



|                                           |                    |                              |      |                |                    | Per  | centage by Catego     | ory   |      |       |                                     |                                     |             |
|-------------------------------------------|--------------------|------------------------------|------|----------------|--------------------|------|-----------------------|-------|------|-------|-------------------------------------|-------------------------------------|-------------|
|                                           | Adult<br>Education | Advanced and<br>Professional | CWE  | Capital Outlay | Current<br>Expense | EPI  | Non-Instructio<br>nal | Other | PSAV | PSV   | Personnel<br>Expense<br>(Fu