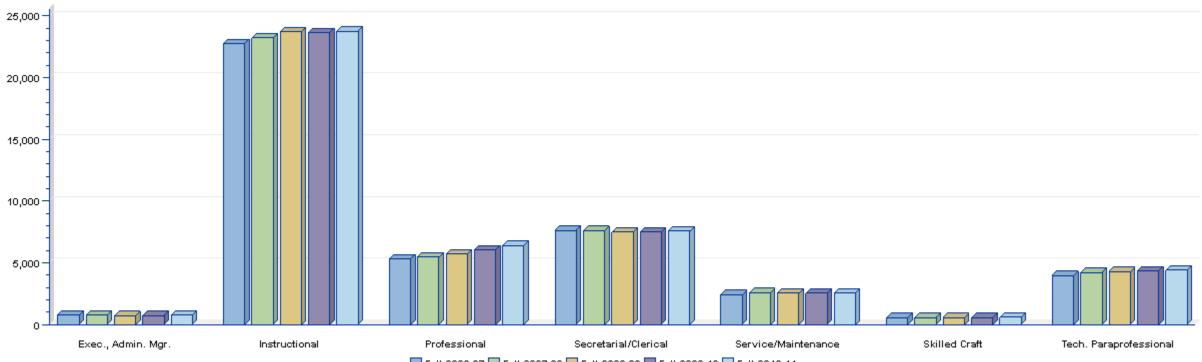

|---------|---------------|---------|---------------|---------|---------------|--------|
|      | Sum     | % of<br>Total | Sum    | % of<br>Total | Sum    | % of<br>Total | Sum   | % of<br>Total | Sum     | % of<br>Total | Sum     | % of<br>Total | Sum     | % of<br>Total | Total  |
| YEAR |         |               |        |               |        |               |       |               |         |               |         |               |         |               |        |
| 2011 | 736     | 1.60          | 23,763 | 51.69         | 6,401  | 13.92         | 7,547 | 16.42         | 4,396   | 9.56          | 591     | 1.29          | 2,539   | 5.52          | 45,973 |

#### Fact Book 6.2F Florida College System Employee Headcount by Occupational Activity Fall 2006-07 through Fall 2010-11



🔲 Fall 2006-07 🔜 Fall 2007-08 🔜 Fall 2008-09 🔜 Fall 2009-10 🔜 Fall 2010-11

|              |                    |               |              | Occupational Activity |                     |               |                        | Tatal  |
|--------------|--------------------|---------------|--------------|-----------------------|---------------------|---------------|------------------------|--------|
|              | Exec., Admin. Mgr. | Instructional | Professional | Secretarial/Clerical  | Service/Maintenance | Skilled Craft | Tech. Paraprofessional | Total  |
| Fall 2006-07 | 772                | 22,749        | 5,290        | 7,622                 | 2,405               | 564           | 3,977                  | 43,379 |
| Fall 2007-08 | 765                | 23,203        | 5,463