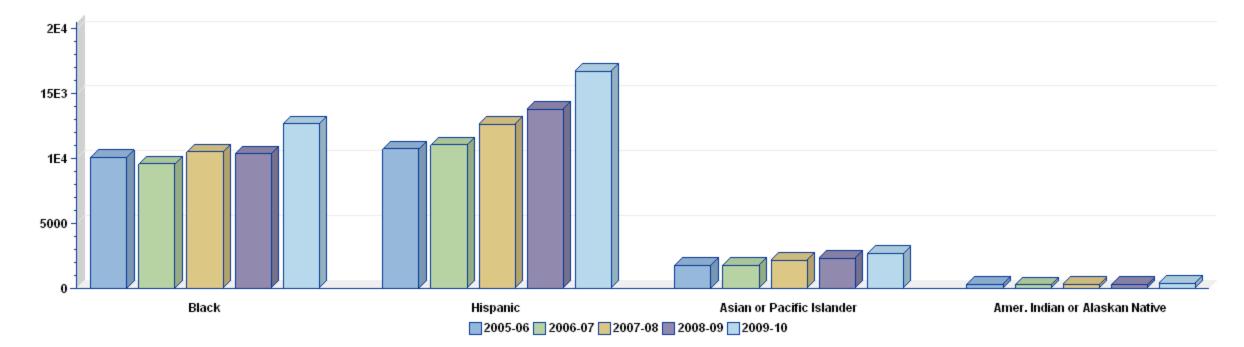

#### Fact Book 1.2F Florida College System Race/Ethnicity Fall Headcount Enrollment Beginning-of-Term Fall 2010-11

|      | Fall Headcount Enrollment                                                                  |       |         |       |       |      |        |      |       |      |        |      | Total   |       |         |        |
|------|--------------------------------------------------------------------------------------------|-------|---------|-------|-------|------|--------|------|-------|------|--------|------|---------|-------|---------|--------|
|      | Black Hispanic Non-Resident Alien Other Minority Two or More Races Unknown Ethnicity White |       |         |       |       |      |        |      |       | ite  | 10     | lai  |         |       |         |        |
|      | Sum                                                                                        | %     | Sum     | %     | Sum   | %    | Sum    | %    | Sum   | %    | Sum    | %    | Sum     | %     | Sum     | %      |
| Fall |                                                                                            |       |         |       |       |      |        |      |       |      |        |      |         |       |         |        |
| 2010 | 84,308                                                                                     | 17.87 | 107,694 | 22.83 | 7,406 | 1.57 | 14,473 | 3.07 | 4,131 | 0.88 | 21,625 | 4.58 | 232,145 | 49.21 | 471,782 | 100.00 |

#### Fact Book 1.6F Florida College System Race/Ethnicity Fall Headcount Enrollment Beginning-of-Term Fall 2006-07 through Fall 2010-11

|              | Race/Ethnicity |          |                    |                |                   |                   |         |         |  |  |
|--------------|----------------|----------|--------------------|----------------|-------------------|-------------------|---------|---------|--|--|
|              | Black          | Hispanic | Non-Resident Alien | Other Minority | Two or More Races | Unknown Ethnicity | White   | Total   |  |  |
| Fall 2006-07 | 60,063         | 72,173   | 8,894              | 11,603         |                   | 11,100            | 196,842 | 360,675 |  |  |
| Fall 2007-08 | 64,450         | 79,695   | 8,814              | 12,762         |                   | 12,956            | 206,253 | 384,930 |  |  |
| Fall 2008-09 | 68,259         | 87,583   | 8,705              | 13,648         |                   | 14,942            | 215,727 | 408,864 |  |  |
| Fall 2009-10 | 78,344         | 97,747   | 8,048              | 15,168         |                   | 21,425            | 228,737 | 449,469 |  |  |
| Fall 2010-11 | 84,308         | 107,694  | 7,406              | 14,473         | 4,131             | 21,625            | 232,145 | 471,782 |  |  |