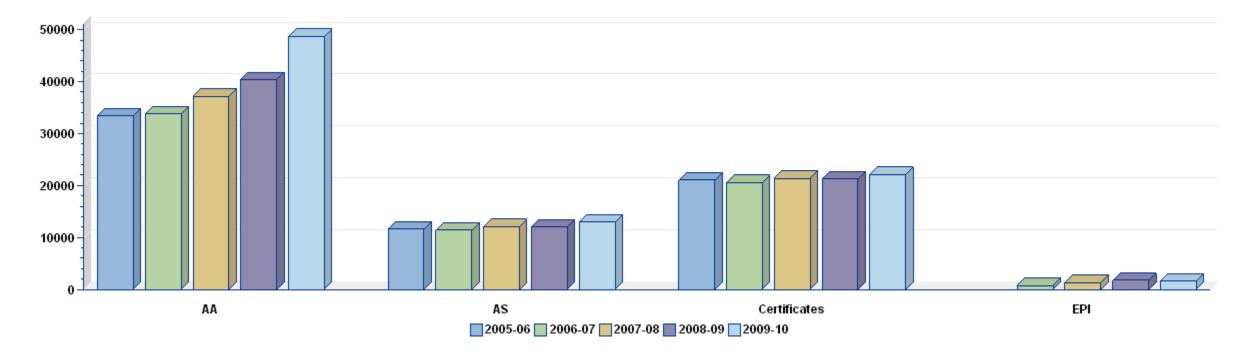

| Fall 2010 College Credit Students                                                                                                                                                                                                                                                                                                                                                                                                                                                                                                                           |                                                        |
|-------------------------------------------------------------------------------------------------------------------------------------------------------------------------------------------------------------------------------------------------------------------------------------------------------------------------------------------------------------------------------------------------------------------------------------------------------------------------------------------------------------------------------------------------------------|--------------------------------------------------------|
| Full-Time Students<br>Part-Time Students<br>Average Student Age<br>Gender                                                                                                                                                                                                                                                                                                                                                                                                                                                                                   | 39%<br>61%<br>25<br>59% female                         |
| Program Enrollments (2009-10)*                                                                                                                                                                                                                                                                                                                                                                                                                                                                                                                              |                                                        |
| Bachelors Degree Program<br>Associate in Arts Degree (AA)<br>Associate in Science Degree (AS)<br>College Credit Certificates (CCC)<br>Vocational Certificates<br>College and Vocational Preparatory<br>Adult and Secondary<br>Continuing Workforce Education<br>Life Long Learning<br>Recreation and Leisure<br>Educator Preparation Institute (EPI)<br>Apprenticeship<br>Additional Florida college students are enrolled in courses rel<br>employment, as general freshmen or for other personal object<br>*Students may enroll in more than one program. |                                                        |
| Degrees/Certificates Awarded (2009-10)                                                                                                                                                                                                                                                                                                                                                                                                                                                                                                                      |                                                        |
| Total Degrees/Certificates Awarded<br>Bachelors Degree Program<br>AA Degrees<br>AS Degrees (majority enter the workforce)<br>Vocational and College Credit Certificates<br>Educator Preparation Institute (EPI)                                                                                                                                                                                                                                                                                                                                             | 86,970<br>1,602<br>48,763<br>12,936<br>22,113<br>1,556 |