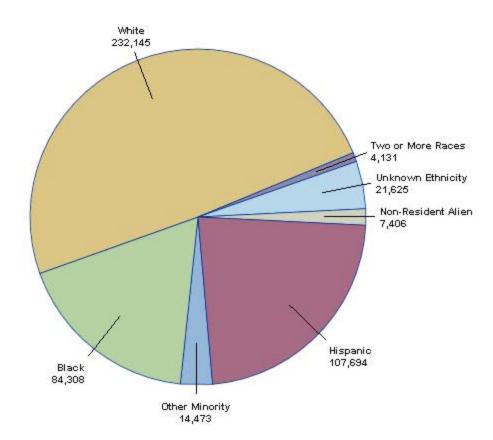

#### Fact Book 1.2F Florida College System Race/Ethnicity Fall Headcount Enrollment Beginning-of-Term Fall 2010-11

|      | Fall Headcount Enrollment                                                                  |       |         |       |       |      |        |      |       |      |        |      | Total   |       |         |        |
|------|--------------------------------------------------------------------------------------------|-------|---------|-------|-------|------|--------|------|-------|------|--------|------|---------|-------|---------|--------|
|      | Black Hispanic Non-Resident Alien Other Minority Two or More Races Unknown Ethnicity White |       |         |       |       |      |        |      |       | ite  | 10     | lai  |         |       |         |        |
|      | Sum                                                                                        | %     | Sum     | %     | Sum   | %    | Sum    | %    | Sum   | %    | Sum    | %    | Sum     | %     | Sum     | %      |
| Fall |                                                                                            |       |         |       |       |      |        |      |       |      |        |      |         |       |         |        |
| 2010 | 84,308                                                                                     | 17.87 | 107,694 | 22.83 | 7,406 | 1.57 | 14,473 | 3.07 | 4,131 | 0.88 | 21,625 | 4.58 | 232,145 | 49.21 | 471,782 | 100.00 |