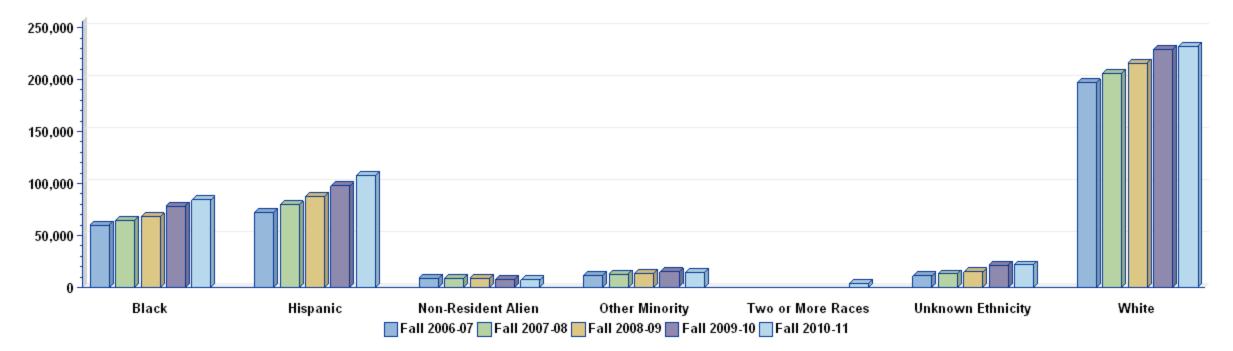

#### Fact Book 1.6F Florida College System Race/Ethnicity Fall Headcount Enrollment Beginning-of-Term Fall 2006-07 through Fall 2010-11

|              | Race/Ethnicity |          |                    |                |                   |                   |         |         |  |  |
|--------------|----------------|----------|--------------------|----------------|-------------------|-------------------|---------|---------|--|--|
|              | Black          | Hispanic | Non-Resident Alien | Other Minority | Two or More Races | Unknown Ethnicity | White   | Total   |  |  |
| Fall 2006-07 | 60,063         | 72,173   | 8,894              | 11,603         |                   | 11,100            | 196,842 | 360,675 |  |  |
| Fall 2007-08 | 64,450         | 79,695   | 8,814              | 12,762         |                   | 12,956            | 206,253 | 384,930 |  |  |
| Fall 2008-09 | 68,259         | 87,583   | 8,705              | 13,648         |                   | 14,942            | 215,727 | 408,864 |  |  |
| Fall 2009-10 | 78,344         | 97,747   | 8,048              | 15,168         |                   | 21,425            | 228,737 | 449,469 |  |  |
| Fall 2010-11 | 84,308         | 107,694  | 7,406              | 14,473         | 4,131             | 21,625            | 232,145 | 471,782 |  |  |