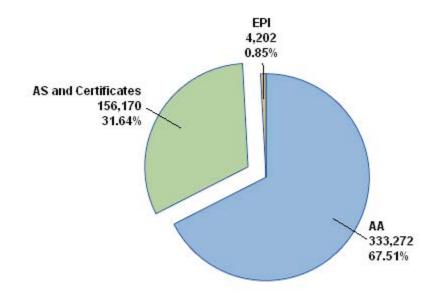

2.3T Annual Unduplicated Student Headcount Enrollment by College, 2005-06 through 2009-10 2.3.1T - Students Served - Lower Division/Non-Credit 2.3.2T - Students Served - Upper Division 2.3.3T - Students Served - All: Lower Division/Non-Credit and Upper Division 2.3.4T - Students Enrolled in a Course - Lower Division/Non-Credit 2.3.5T - Students Enrolled in a Course - Upper Division 2.3.6T - Students Enrolled in a Course - All: Lower Division/Non-Credit and Upper Division 2.3.7T - Students Enrolled in a Funded Course - Lower Division/Non-Credit 2.3.8T - Students Enrolled in a Funded Course - Upper Division 2.3.9T - Students Enrolled in a Funded Course - All: Lower Division/Non-Credit and Upper Division 2.4F Annual Disability Headcount Enrollment, 2005-06 through 2009-10 PART 3: FTE Enrollment 3.1F FTE Enrollment (Funded) by Program Area, 2005-06 through 2009-10 3.2T FTE Enrollment (Funded) by College and Program Area, 2009-10 3.2.1T - Lower Division 3.2.2T - Lower and Upper Division Annual FTE Enrollment (Funded) by College, 2005-06 through 2009-10 3.3T 3.3.1T - Lower Division 3.3.2T - Upper Division 3.4T FTE Enrollment (Funded) by Discipline and College, Lower and Upper Division, 2009-10 3.5T FTE Enrollment (Funded): Actual FTE and Percent by Program Area, 2000-01 through 2009-10 **PART 4: Program Enrollment** Credit Program Enrollment: Headcount by Program Area, 2009-10 4.1F 4.2F Credit Program Enrollment: Workforce Education, Headcount by Program Area, 2009-10 Credit Program Enrollment: Headcount by Award Type, 2005-06 through 2009-10 4.3F 4.4F Credit Program Enrollment: Workforce Education, Headcount by Program Area, 2005-06 through 2009-10 4.5T Credit Program Enrollment: Headcount by College and Ethnicity/Special Populations, 2009-10 4.5.1T - Associate in Arts Degree Program 4.5.2T - Educator Preparation Institute Certificate Program 4.5.3T - Workforce Education: Associate in Science Degree Program 4.5.4T - Workforce Education: Postsecondary Adult Vocational Certificate Program 4.5.5T - Workforce Education: Postsecondary Vocational Certificate Program 4.5.6T - Workforce Education: Advanced Technical Certificate Program 4.5.7T - All Program Areas 4.6T Program Enrollment: Headcount by College and Program Area, 2009-10 Credit Program Enrollment: Workforce Education, Headcount by College and Program Area, 2009-10 4.7T