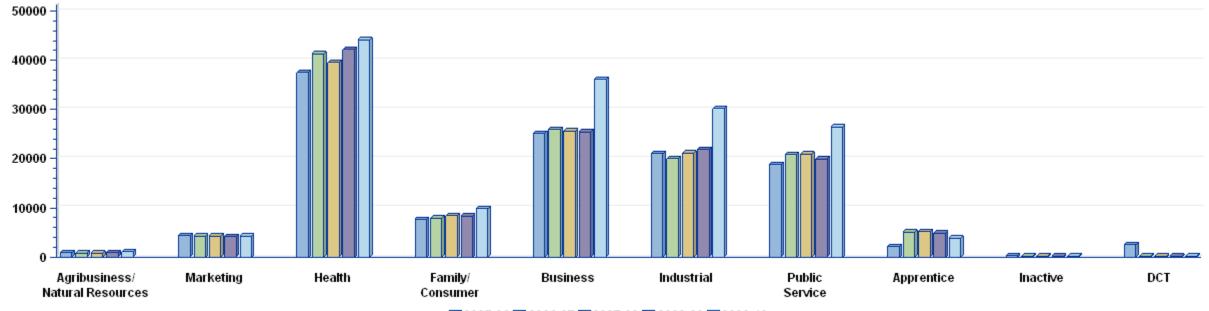

,463 |  |  |  |  |  |  |

# Fact Book 4.3F Florida College System Credit Program Enrollments Headcount by Award Type 2005-06 through 2009-10



|         |         | Award   | Гуреs        |       | Tatal   |
|---------|---------|---------|--------------|-------|---------|
| -       | AA      | AS      | Certificates | EPI   | Total   |
| 2005-06 | 242,368 | 77,256  | 40,770       |       | 360,394 |
| 2006-07 | 247,914 | 83,050  | 43,407       | 3,339 | 377,710 |
| 2007-08 | 260,141 | 80,659  | 45,416       | 4,781 | 390,997 |
| 2008-09 | 283,897 | 83,796  | 44,053       | 4,727 | 416,473 |
| 2009-10 | 333,272 | 103,741 | 52,429       | 4,202 | 493,644 |

Fact Book 4.4F Florida College System Credit Program Enrollment Workforce Education Headcount by Program Area 2005-06 through 2009-10



2005-06 2006-07 2007-08 2008-09 2009-10

|                |                                       |           |        |                  | Program  | Types      |                |            |          |       |         |
|----------------|---------------------------------------|-----------|--------|------------------|----------|------------|----------------|------------|----------|-------|---------|
|                | Agribusiness/<br>Natural<br>Resources | Marketing | Health | Family/ Consumer | Business | Industrial | Public Service | Apprentice | Inactive | DCT   | Total   |
| <b>2005-06</b> | 888                                   | 4,356     | 37,542 | 7,683            | 25,162   | 21,090     | 18,861         | 2,145      | 267      | 2,488 | 120,482 |
| <b>2006-07</b> | 816