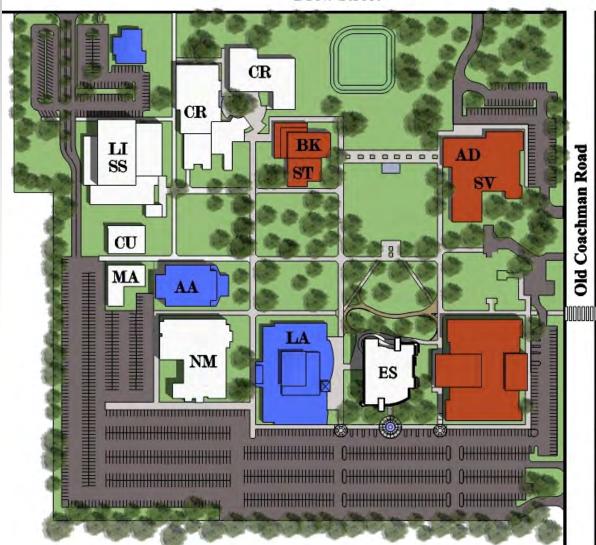

#### **EXISTING CONDITIONS**

PHASE 1

PHASE 2

PHASE 3

PHASE 4

- Redevelop NW portion; demolish existing church buildings; add landscape buffer; re-route vehicular traffic
- Construct new LI/SS and MA buildings