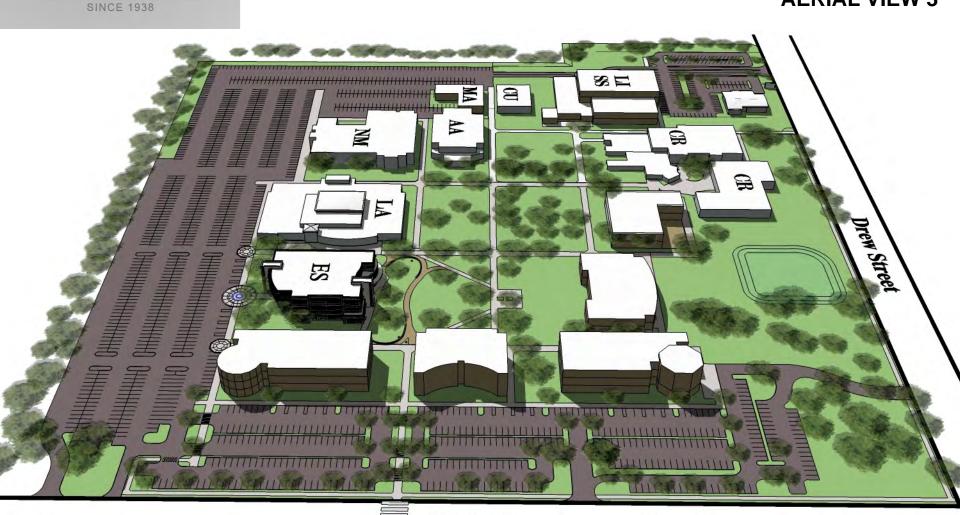

# St. Petersburg College Clearwater Campus Master Planning

- New or existing buildings to remain (CU, CR, ES & NM)
- Existing buildings to be renovated or updated (AA & LA/LSC)
- Existing buildings to be demolished (AD, BK/ST, BT, LI, MA & SS)

**AERIAL VIEW 1** 

**AERIAL VIEW 2** 

**AERIAL VIEW 3** 

**Old Coachman Road**