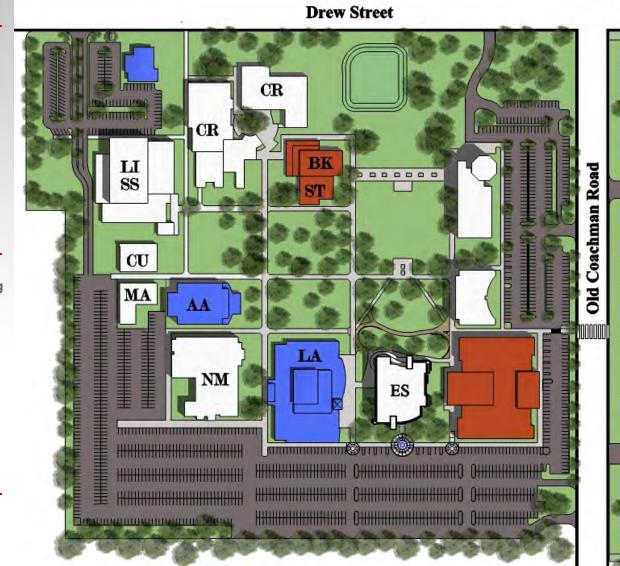

# St. Petersburg College Clearwater Campus Master Planning

- New or existing buildings to remain (CU, CR, ES & NM)
- Existing buildings to be renovated or updated (AA & LA/LSC)
- Existing buildings to be demolished (AD, BK/ST, BT, LI, MA & SS)

### **SQUARE FOOTAGE SUMMARY**

|   |               |                                                   | Year  | Year(s)   | SF of<br>Buildings | SF of Buildings to be Updated | SF of Buildings to be |
|---|---------------|---------------------------------------------------|-------|-----------|--------------------|-------------------------------|-----------------------|
|   | Existing      | g Buildings                                       | Built | Renovated | to Remain          | or Renovated                  | <u>Demolished</u>     |
| • | AA            | - Arts Auditorium                                 | 1966  | 1999      |                    | 59,974                        |                       |
| • | AD            | - Administration                                  | 1965  |           |                    |                               | 27,629                |
| • | BK/ST         | - Bookstore/Student Life & Leadership             | 1965  |           |                    |                               | 11,969                |
| • | BT            | - Business Technologies                           | 1967  | 1994      |                    |                               | 17,453                |
| • | CU            | - Central Utilities                               | 1965  |           | 7,706              |                               |                       |
| • | CR            | - Crossroads                                      | 1965  | 2002/2004 | 42,983             |                               |                       |
| • | ES            | - Ethics & Social Science                         | 2012  |           | 61,000             |                               |                       |
| • | LA            | - Language Arts                                   | 1965  | 1998      |                    | 38,698                        |                       |
| • | LI            | - Library                                         | 1965  |           |                    |                               | 38,214                |
| • | MA            | - Maintenance                                     | 1965  |           |                    |                               | 5,125                 |
| • | NM            | <ul> <li>Natural Science/Math</li> </ul>          | 2008  |           | 50,000             |                               |                       |
| • | <u>SS</u>     | <ul> <li>Social Sciences (formerly NS)</li> </ul> | 1965  | 1994      |                    |                               | 44,873                |
|   | SF Subtotals: |                                                   |       |           | 161,689            | 98,672                        | 145,263               |

#### **EXISTING CONDITIONS**

PHASE 1

PHASE 2

PHASE 3

PHASE 4

PHASE 5