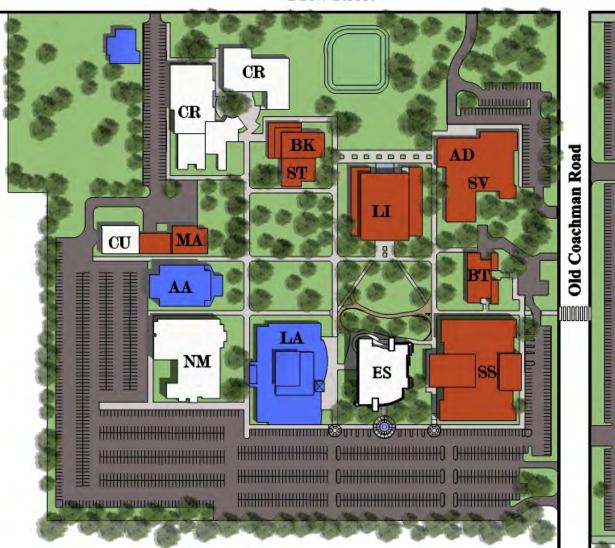

#### **EXISTING CONDITIONS**

PHASE 1

PHASE 2

PHASE 3

PHASE 4

- Redevelop NW portion; demolish existing church buildings; add landscape buffer; re-route vehicular traffic
- Construct new LI/SS and MA buildings