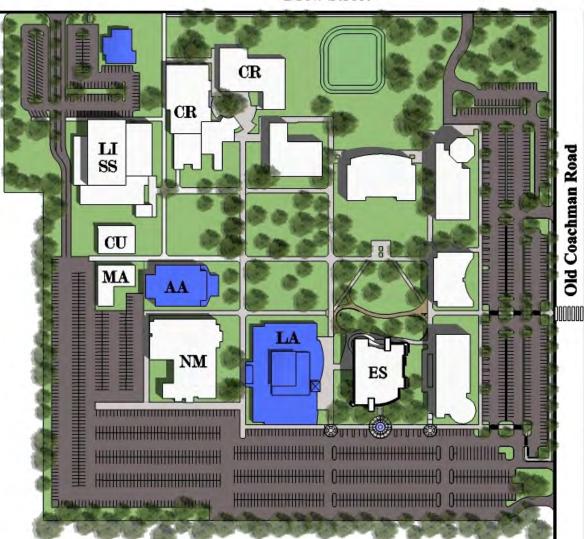

# St. Petersburg College Clearwater Campus Master Planning

- New or existing buildings to remain (CU, CR, ES & NM)
- Existing buildings to be renovated or updated (AA & LA/LSC)
- Existing buildings to be demolished (AD, BK/ST, BT, LI, MA & SS)

### **SQUARE FOOTAGE SUMMARY**

|   |               |                                                   | Year  | Year(s)   | SF of<br>Buildings | SF of Buildings to be Updated | SF of Buildings to be |
|---|---------------|---------------------------------------------------|-------|-----------|--------------------|-------------------------------|-----------------------|
|   | Existing      | g Buildings                                       | Built | Renovated | to Remain          | or Renovated                  | <u>Demolished</u>     |
| • | AA            | - Arts Auditorium                                 | 1966  | 1999      |                    | 59,974                        |                       |
| • | AD            | - Administration                                  | 1965  |           |                    |                               | 27,629                |
| • | BK/ST         | - Bookstore/Student Life & Leadership             | 1965  |           |                    |                               | 11,969                |
| • | BT            | - Business Technologies                           | 1967  | 1994      |                    |                               | 17,453                |
| • | CU            | - Central Utilities                               | 1965  |           | 7,706              |                               |                       |
| • | CR            | - Crossroads                                      | 1965  | 2002/2004 | 42,983             |                               |                       |
| • | ES            | - Ethics & Social Science                         | 2012  |           | 61,000             |                               |                       |
| • | LA            | - Language Arts                                   | 1965  | 1998      |                    | 38,698                        |                       |
| • | LI            | - Library                                         | 1965  |           |                    |                               | 38,214                |
| • | MA            | - Maintenance                                     | 1965  |           |                    |                               | 5,125                 |
| • | NM            | <ul> <li>Natural Science/Math</li> </ul>          | 2008  |           | 50,000             |                               |                       |
| • | <u>SS</u>     | <ul> <li>Social Sciences (formerly NS)</li> </ul> | 1965  | 1994      |                    |                               | 44,873                |
|   | SF Subtotals: |                                                   |       |           | 161,689            | 98,672                        | 145,263               |