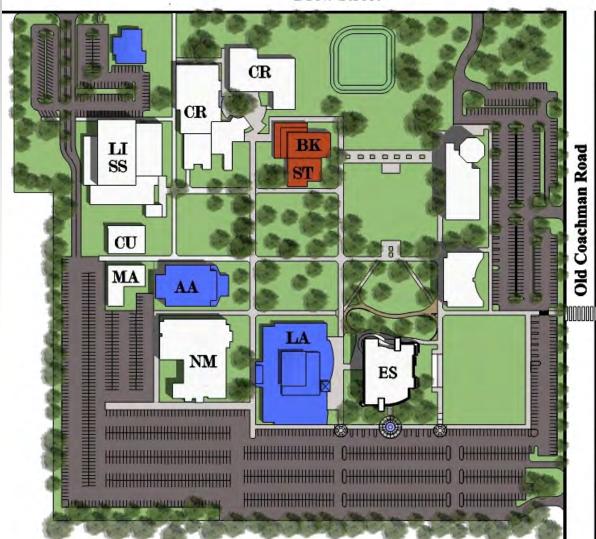

#### **EXISTING CONDITIONS**

PHASE 1

PHASE 2

PHASE 3

PHASE 4

- Redevelop NW portion; demolish existing church buildings; add landscape buffer; re-route vehicular traffic
- Construct new LI/SS and MA buildings