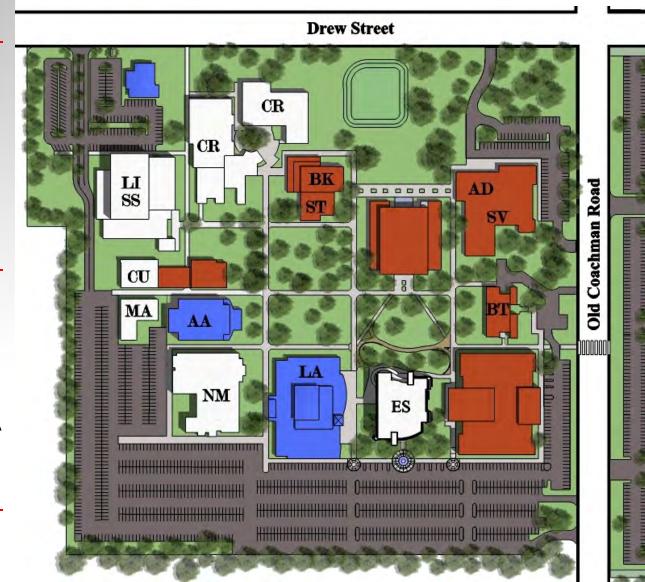

#### **EXISTING CONDITIONS**

PHASE 1

PHASE 2

PHASE 3

PHASE 4

- Demolish old AD/SV building
- Construct new NE anchor building; expand east parking

SPC CLEARWATER MASTER PLAN

#### **EXISTING CONDITIONS**

PHASE 1

PHASE 2

PHASE 3

PHASE 4

- Demolish old AD/SV building
- Construct new NE anchor building; expand east parking