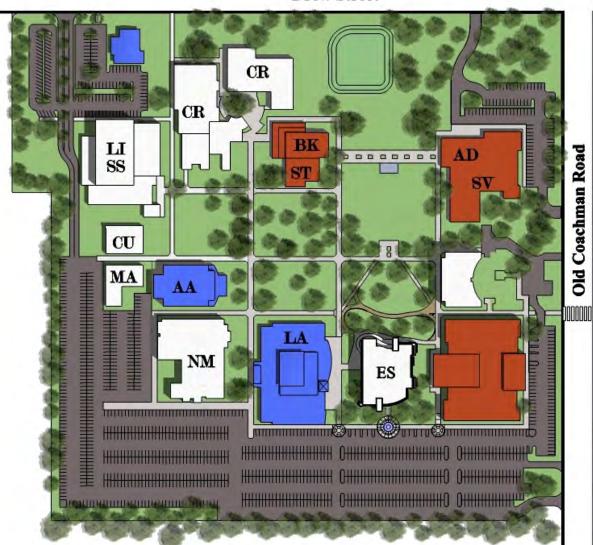

#### **EXISTING CONDITIONS**

PHASE 1

PHASE 2

PHASE 3

PHASE 4

- Redevelop NW portion; demolish existing church buildings; add landscape buffer; re-route vehicular traffic
- Construct new LI/SS and MA buildings