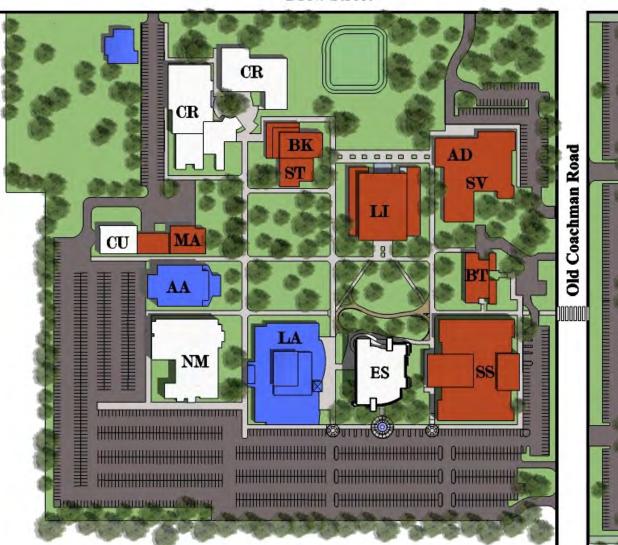

# St. Petersburg College Clearwater Campus Master Planning

- New or existing buildings to remain (CU, CR, ES & NM)
- Existing buildings to be renovated or updated (AA & LA/LSC)
- Existing buildings to be demolished (AD, BK/ST, BT, LI, MA & SS)

#### **EXISTING CONDITIONS**

PHASE 1

PHASE 2

PHASE 3

PHASE 4

PHASE 5