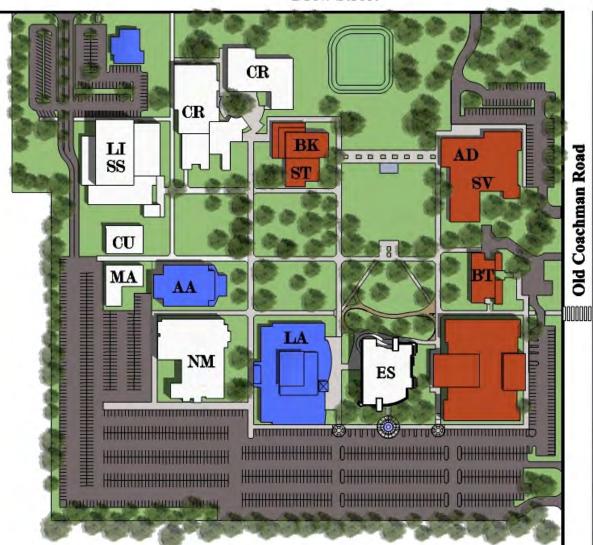

#### **EXISTING CONDITIONS**

PHASE 1

PHASE 2

PHASE 3

PHASE 4

PHASE 5

# St. Petersburg College Clearwater Campus Master Planning

- New or existing buildings to remain (CU, CR, ES & NM)
- Existing buildings to be renovated or updated (AA & LA/LSC)
- Existing buildings to be demolished (AD, BK/ST, BT, LI, MA & SS)