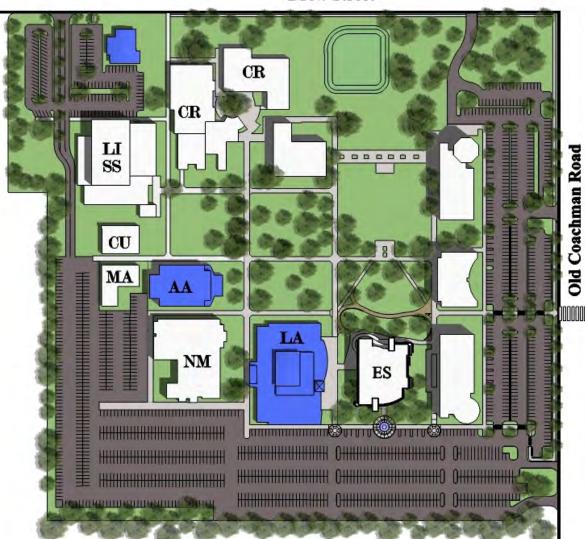

# St. Petersburg College Clearwater Campus Master Planning

- New or existing buildings to remain (CU, CR, ES & NM)
- Existing buildings to be renovated or updated (AA & LA/LSC)
- Existing buildings to be demolished (AD, BK/ST, BT, LI, MA & SS)

### **SQUARE FOOTAGE SUMMARY**

|   |               |                                                   | Year  | Year(s)   | SF of<br>Buildings | SF of Buildings to be Updated | SF of Buildings to be |
|---|---------------|---------------------------------------------------|-------|-----------|--------------------|-------------------------------|-----------------------|
|   | Existing      | g Buildings                                       | Built | Renovated | to Remain          | or Renovated                  | <u>Demolished</u>     |
| • | AA            | - Arts Auditorium                                 | 1966  | 1999      |                    | 59,974                        |                       |
| • | AD            | - Administration                                  | 1965  |           |                    |                               | 27,629                |
| • | BK/ST         | - Bookstore/Student Life & Leadership             | 1965  |           |                    |                               | 11,969                |
| • | BT            | - Business Technologies                           | 1967  | 1994      |                    |                               | 17,453                |
| • | CU            | - Central Utilities                               | 1965  |           | 7,706              |                               |                       |
| • | CR            | - Crossroads                                      | 1965  | 2002/2004 | 42,983             |                               |                       |
| • | ES            | - Ethics & Social Science                         | 2012  |           | 61,000             |                               |                       |
| • | LA            | - Language Arts                                   | 1965  | 1998      |                    | 38,698                        |                       |
| • | LI            | - Library                                         | 1965  |           |                    |                               | 38,214                |
| • | MA            | - Maintenance                                     | 1965  |           |                    |                               | 5,125                 |
| • | NM            | <ul> <li>Natural Science/Math</li> </ul>          | 2008  |           | 50,000             |                               |                       |
| • | <u>SS</u>     | <ul> <li>Social Sciences (formerly NS)</li> </ul> | 1965  | 1994      |                    |                               | 44,873                |
|   | SF Subtotals: |                                                   |       |           | 161,689            | 98,672                        | 145,263               |