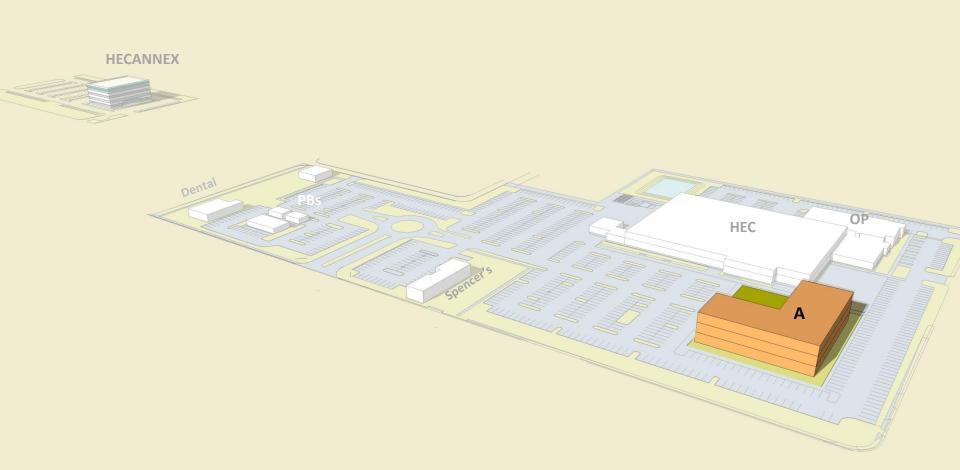

## PHASE 02

• ▲ − Building A Construction (58,000 SF)
- Campus Sitework

**Proposed Roundabout/Medical Corridor connection** 

- Establish a sense of arrival and identity
- Create connection to the future medical district and services