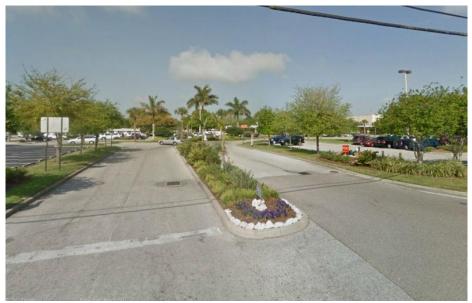

Vehicular access

### **SITE ANALYSIS - PARKING**

Student and faculty Parking (245 cars)

Overflow Parking (278 cars)

Visitor and
Handicapped
Parking (213 cars)

Total existing Parking: **736 cars** 

Campus Entrance

Spencer's Western World