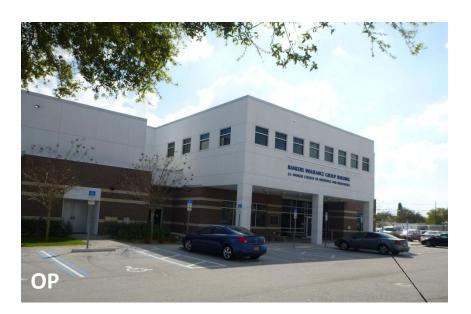

## **Site Analysis - Square Footage Summary**

| Existing                            | Bldg |            | Year(s)  | Buildings to Remain | Building in Need of Updating | <b>Buildings to Demo</b> |
|-------------------------------------|------|------------|----------|---------------------|------------------------------|--------------------------|
| Buildings                           | ID   | Year Built | Renovate | (SF)                | & Renovation (sf)            | (SF)                     |
| HEC - HEALTH EDUCATION CENTER       | 61   | 1981       |          |                     |                              | 165,983                  |
| VT - VET TECH*                      | 62   | 1981       |          |                     |                              | (32,514)                 |
| MAINTENANCE ANNEX                   | 63   | 1981       |          | 1,127               |                              |                          |
| SERVICE ANNEX (THRIFT STORE)        | 64   | 1974       |          |                     |                              | 2,308                    |
| <b>OP</b> - ORTHOTICS & PROSTHETICS | 66   | 2008       |          | 28,529              |                              |                          |
| HECANNEX - HEC ANNEX BUILDING**     | 67   | 1971       |          | 50,138              | n/a                          |                          |
| STORAGE SHED                        | 153  | 1975       |          | 144                 |                              |                          |
| NUHS PORTABLE                       | 205  | 2003       |          | 2,336               |                              |                          |
| PB6 - NUHS PORTABLE                 | 206  | 2000       |          |                     |                              | 960                      |
| STORAGE SHED                        | 265  | 2001       |          | 280                 |                              |                          |
| PB66 - PORTABLE                     | 266  | 2000       |          |                     |                              | 960                      |
| STORAGE SHED                        | 268  | 1997       |          | 960                 |                              |                          |
| STORAGE SHED                        | 269  | 2003       |          | 240                 |                              |                          |
| SF Subt                             | otal |            |          | 83,754              |                              | 170,211                  |