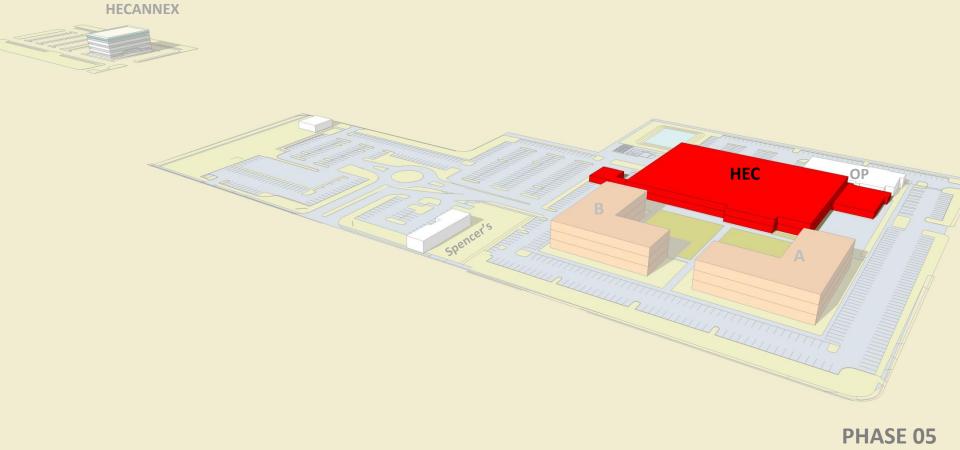

## **HECANNEX** Dental HEC

- **B** Building B Construction (58,000 SF)
  - Dental Office Relocation/Demolition
    - MOB Sitework

PHASE 04

• **HEC** – HEC building demolition (-165,983 SF)

**HECANNEX** 

**PHASE 05** – HEC building Demolition

**PHASE 06** – BLDG 'C' and MOB Construction and add covered walk connecting to the campus and Spencer's demolition

| Total Existing Square Footage of Campus:        |          |  |  |
|-------------------------------------------------|----------|--|--|
| Total Existing Square Footage to be Demolished: | -170,211 |  |  |