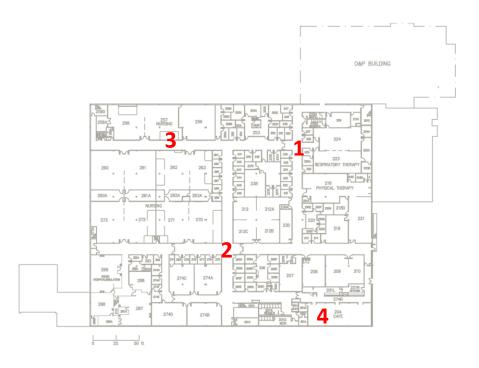

**Thrift Store** 

1 ENTRY LOBBY

2 ADMINISTRATION

3 TYPICAL CORRIDOR

4 BOOKSTORE

**5** DENTAL HYGIENE

**6** EMS LOBBY

**7** RADIOLOGY

8 EMT BREAK AREA

LIBRARY

LEARNING SPECIALIST

SECONDARY ENTRY/EXIT

**1** RESPIRATORY THERAPY

2 NURSING CORRIDOR

3 NURSING OFFICE

4 CAFETERIA