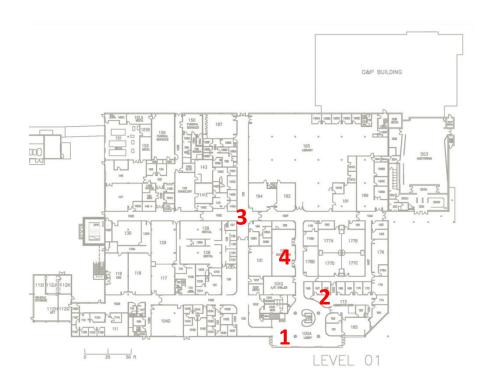

**Thrift Store** 

1 ENTRY LOBBY

2 ADMINISTRATION

3 TYPICAL CORRIDOR

4 BOOKSTORE

**5** DENTAL HYGIENE

**6** EMS LOBBY

**7** RADIOLOGY

8 EMT BREAK AREA

LIBRARY

LEARNING SPECIALIST

SECONDARY ENTRY/EXIT

**1** RESPIRATORY THERAPY

2 NURSING CORRIDOR

3 NURSING OFFICE

4 CAFETERIA