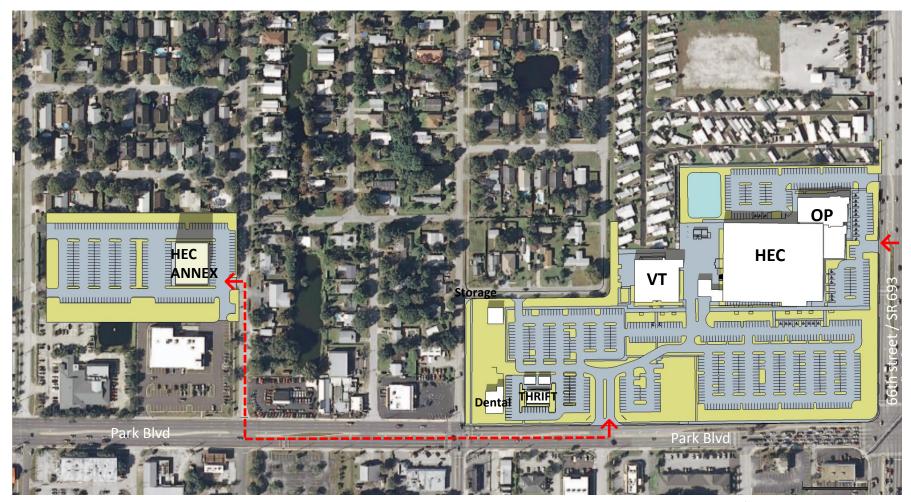

## **Site Analysis - Square Footage Summary**

| Existing                            | Bldg |            | Year(s)  | Buildings to Remain | Building in Need of Updating | <b>Buildings to Demo</b> |
|-------------------------------------|------|------------|----------|---------------------|------------------------------|--------------------------|
| Buildings                           | ID   | Year Built | Renovate | (SF)                | & Renovation (sf)            | (SF)                     |
| HEC - HEALTH EDUCATION CENTER       | 61   | 1981       |          |                     |                              | 165,983                  |
| VT - VET TECH*                      | 62   | 1981       |          |                     |                              | (32,514)                 |
| MAINTENANCE ANNEX                   | 63   | 1981       |          | 1,127               |                              |                          |
| SERVICE ANNEX (THRIFT STORE)        | 64   | 1974       |          |                     |                              | 2,308                    |
| <b>OP</b> - ORTHOTICS & PROSTHETICS | 66   | 2008       |          | 28,529              |                              |                          |
| HECANNEX - HEC ANNEX BUILDING**     | 67   | 1971       |          | 50,138              | n/a                          |                          |
| STORAGE SHED                        | 153  | 1975       |          | 144                 |                              |                          |
| NUHS PORTABLE                       | 205  | 2003       |          | 2,336               |                              |                          |
| PB6 - NUHS PORTABLE                 | 206  | 2000       |          |                     |                              | 960                      |
| STORAGE SHED                        | 265  | 2001       |          | 280                 |                              |                          |
| PB66 - PORTABLE                     | 266  | 2000       |          |                     |                              | 960                      |
| STORAGE SHED                        | 268  | 1997       |          | 960                 |                              |                          |
| STORAGE SHED                        | 269  | 2003       |          | 240                 |                              |                          |
| SF Subt                             | otal |            |          | 83,754              |                              | 170,211                  |

**Total Existing SF of Campus: 249,737** 

<sup>\*</sup> Vet Tech SF is excluded from this study

<sup>\*\*</sup>Of 50,138 GSF Space available, current 12,000 GSF has been assigned for usage

- Existing siteplan