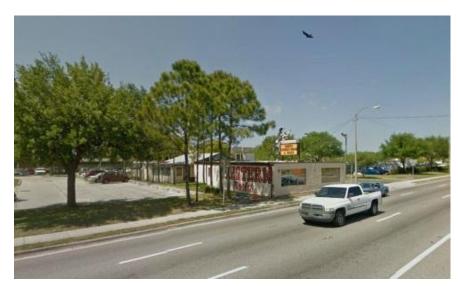

### **SITE ANALYSIS - PARKING**

Student and faculty Parking (245 cars)

Overflow Parking (278 cars)

Visitor and
Handicapped
Parking (213 cars)

Total existing Parking: **736 cars** 

Campus Entrance

Spencer's Western World