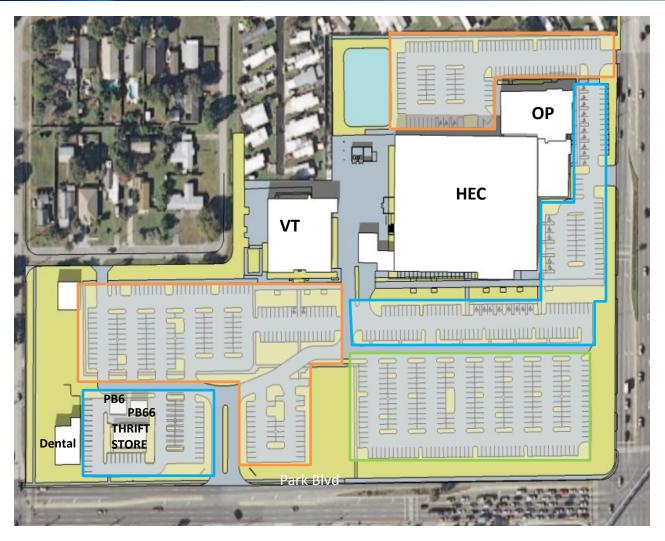

**Thrift Store** 

1 ENTRY LOBBY

2 ADMINISTRATION

3 TYPICAL CORRIDOR

4 BOOKSTORE

**5** DENTAL HYGIENE

**6** EMS LOBBY

**7** RADIOLOGY

8 EMT BREAK AREA

LIBRARY

LEARNING SPECIALIST

SECONDARY ENTRY/EXIT

**1** RESPIRATORY THERAPY

2 NURSING CORRIDOR

3 NURSING OFFICE

4 CAFETERIA