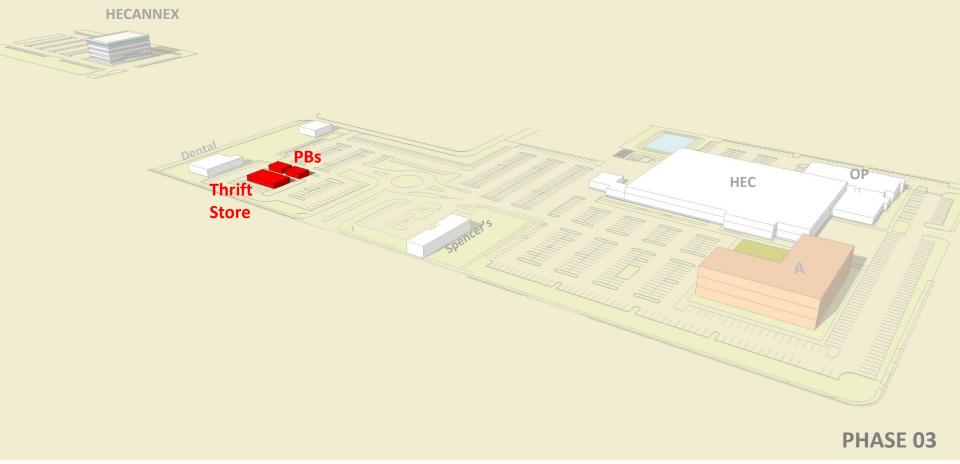

• PBs – Thrift Store and Portable Demolition

PHASE 01 – VET TECH Demolition

**PHASE 02** - Build building 'A', Campus road realignment.

**PHASE 03** – Thrift store and portable 205 & 206.

PHASE 04 - Build building 'B' and Dental office demolition and Sitework preparation for MOB