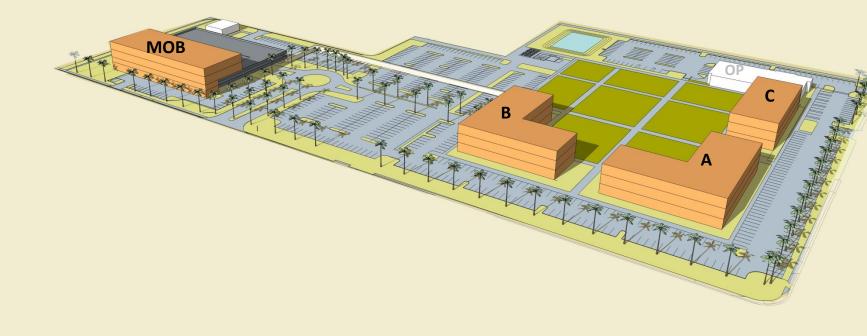

## PHASE 02

• ▲ − Building A Construction (58,000 SF)
- Campus Sitework

**Proposed Roundabout/Medical Corridor connection** 

- Establish a sense of arrival and identity
- Create connection to the future medical district and services

## **HECANNEX** Dental HEC

- **B** Building B Construction (58,000 SF)
  - Dental Office Relocation/Demolition
    - MOB Sitework

PHASE 04

• **HEC** – HEC building demolition (-165,983 SF)

**HECANNEX** 

## PHASE 06

• C – Building C Construction (33,000 SF)

• MOB – MOB Construction (49,500 SF + 250 cars)

- Spencer's Demolition

- Covered Walkway

- Quad Sitework

Total Demolished SF: Total Added SF: Total Parking: 170,211 SF 198,500 SF 1,070 Spaces

PHASE 01 – VET TECH Demolition

**PHASE 02** - Build building 'A', Campus road realignment.

**PHASE 03** – Thrift store and portable 205 & 206.

PHASE 04 - Build building 'B' and Dental office demolition and Sitework preparation for MOB

**PHASE 05** – HEC building Demolition

**PHASE 06** – BLDG 'C' and MOB Construction and add covered walk connecting to the campus and Spencer's demolition

| Total Existing Square Footage of Campus:        |          |  |  |
|-------------------------------------------------|----------|--|--|
| Total Existing Square Footage to be Demolished: | -170,211 |  |  |