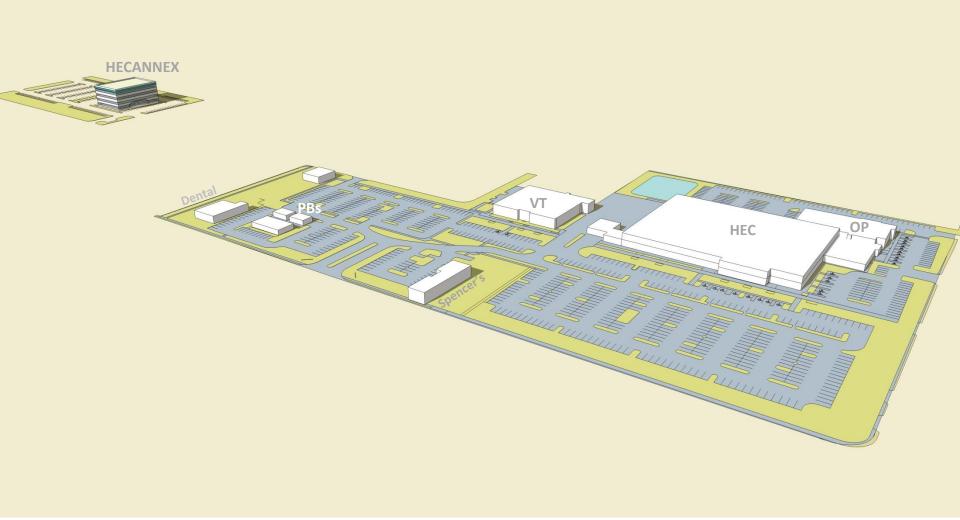

### **SITE ANALYSIS - PARKING**

Student and faculty Parking (245 cars)

Overflow Parking (278 cars)

Visitor and
Handicapped
Parking (213 cars)

Total existing Parking: **736 cars** 

Campus Entrance

Spencer's Western World