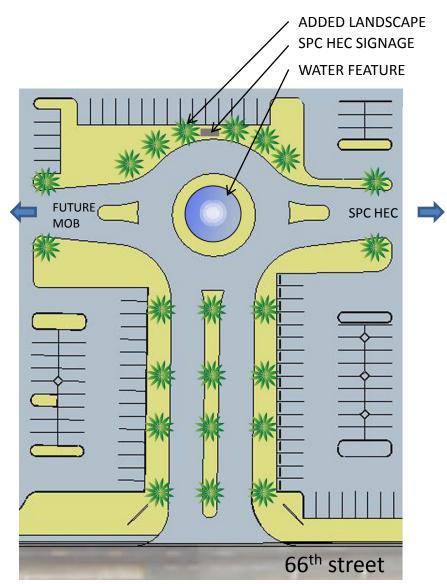

## PHASE 02

• ▲ − Building A Construction (58,000 SF)
- Campus Sitework

**Proposed Roundabout/Medical Corridor connection** 

- Establish a sense of arrival and identity
- Create connection to the future medical district and services