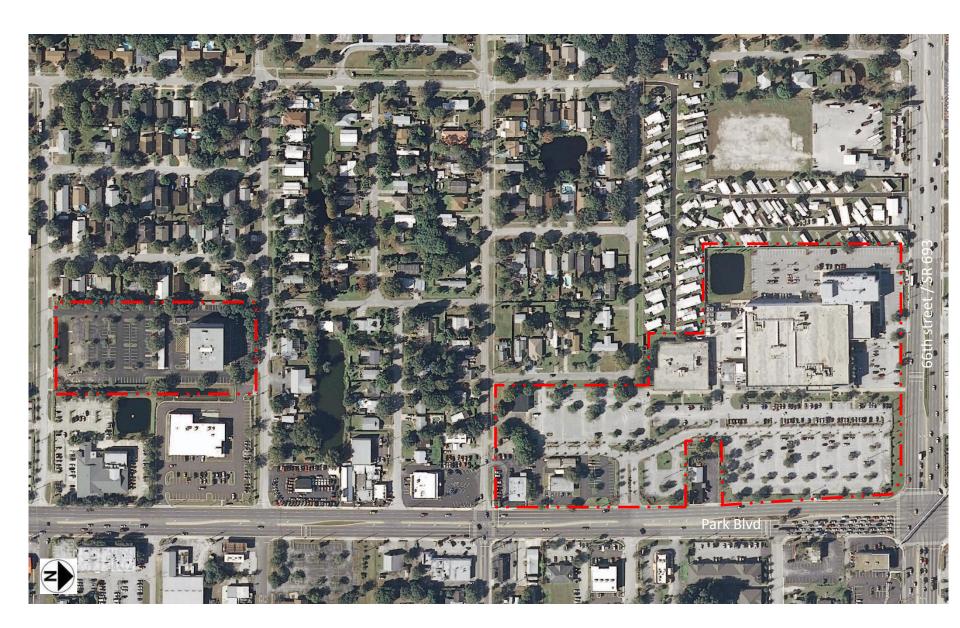

Vehicular access

### **SITE ANALYSIS - PARKING**

Student and faculty Parking (245 cars)

Overflow Parking (278 cars)

Visitor and
Handicapped
Parking (213 cars)

Total existing Parking: **736 cars** 

Campus Entrance

Spencer's Western World