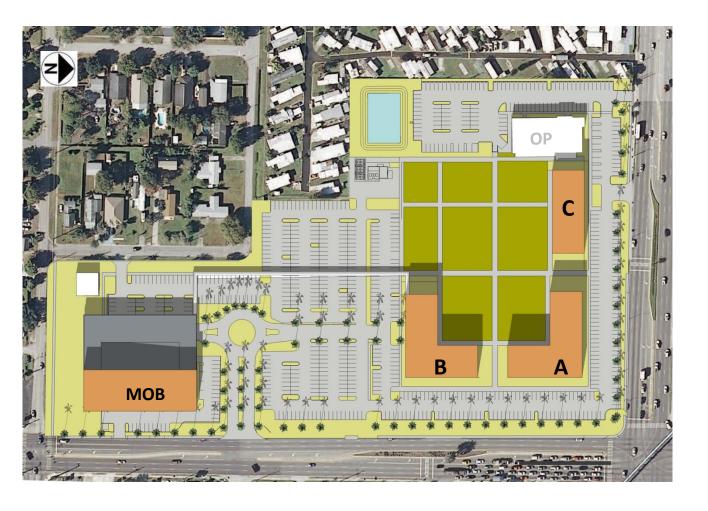

## PHASE 02

• ▲ − Building A Construction (58,000 SF)
- Campus Sitework

**Proposed Roundabout/Medical Corridor connection** 

- Establish a sense of arrival and identity
- Create connection to the future medical district and services

## **HECANNEX** Dental HEC

- **B** Building B Construction (58,000 SF)
  - Dental Office Relocation/Demolition
    - MOB Sitework

PHASE 04

• **HEC** – HEC building demolition (-165,983 SF)

**HECANNEX** 

## PHASE 06

• C – Building C Construction (33,000 SF)

• MOB – MOB Construction (49,500 SF + 250 cars)

- Spencer's Demolition

- Covered Walkway

- Quad Sitework

Total Demolished SF: Total Added SF: Total Parking: 170,211 SF 198,500 SF 1,070 Spaces