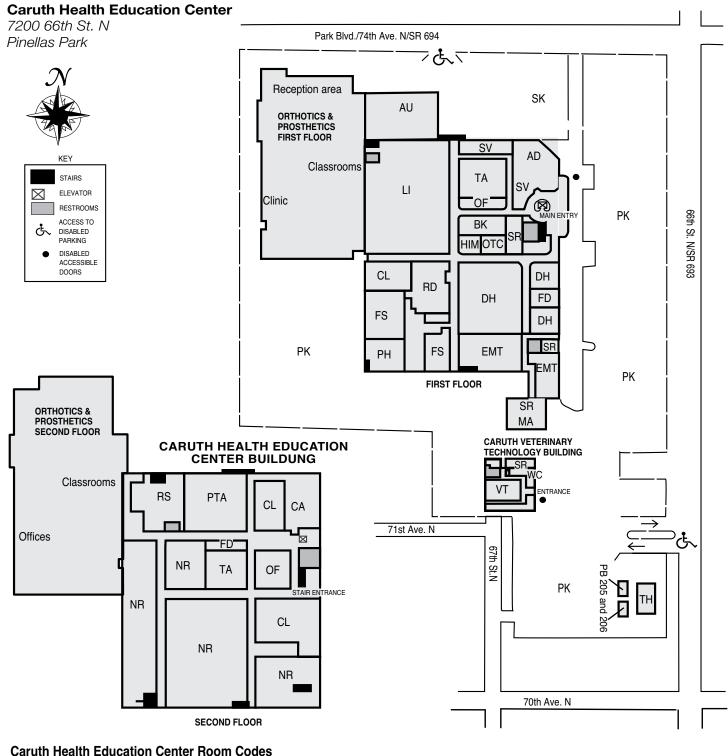

## **Caruth Health Education Center**

- Administration AD - Library ΑU - Maintenance - Auditorium MA BK NR - Bookstore - Nursing CA - Cafeteria OF - Offices OTC - OSSD testing center CL - Classrooms DH - Dental Hygiene PB - Portables 205 and 206 EMT - Emergency Medical Technology - Physical Plant/Receiving - Faculty development PΚ - Student parking FS - Funeral Services PTA - Physical Therapist assistant

HIM

- Health Information Management

- Respiratory Therapy

SK - Staff parking
SR - Storage
SV - Student Services
TA - Teaching Auditorium

TH - Thrift StoreVT - Veterinary TechnologyWC - Wellness Center