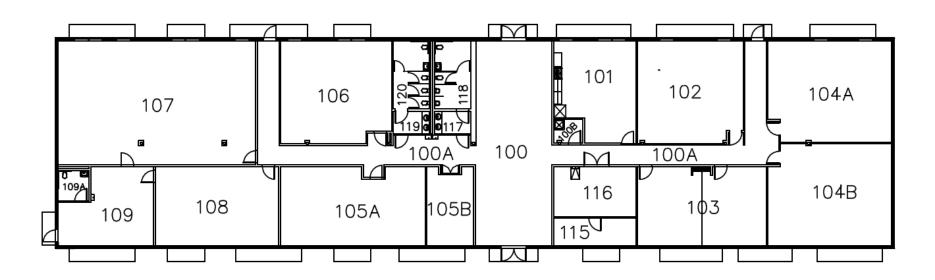

### **Existing Plan Center of Achievement Building**

#### **Existing Conditions**

152 Student Stations

7,490 Net Sq Ft

6,746 Net Assignable Sq Ft