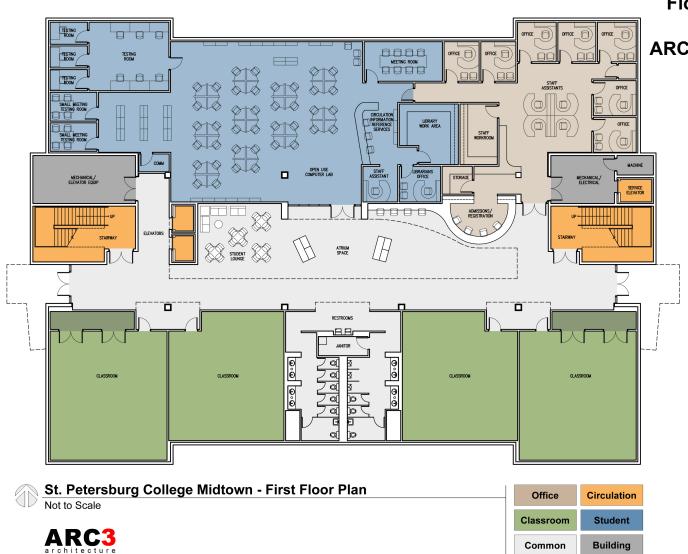

legewide Masterplanning Midtown Center









#### **Table of Contents**





- + Site Location
- + Site Analysis
- + Master Plan





### **Site Location SPC Palladium Theater SPC Downtown** Center I - 175 **SPC Midtown** One-story Building **SPC Midtown** Proposed Three-story Building





#### **Site Location**







#### **Site Analysis**

### **Existing Plan Center of Achievement Building**



#### **Existing Conditions**

152 Student Stations

7,490 Net Sq Ft

6,746 Net Assignable Sq Ft





### **Master Plan Proposed** 13th Ave S **Building** 3 Story 45,000sf College **Parking** 254 Spaces **Health Center Parking** 137 Spaces **Stormwater** Area **Johnnie Ruth Clarke Health** Center 14<sup>th</sup> Ave S





#### **Master Plan**

Floor Plan Study developed by ARC3 Architecture







#### **Master Plan**

Floor Plan Study developed by ARC3 Architecture







#### **Master Plan**

Floor Plan Study developed by ARC3 Architecture