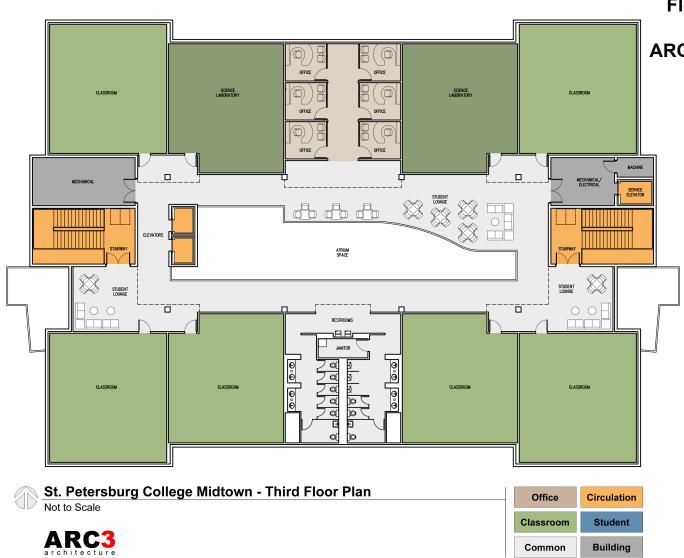

on SPC Palladium Theater SPC Downtown** Center I - 175 **SPC Midtown** One-story Building **SPC Midtown** Proposed Three-story Building





#### **Site Location**







#### **Site Analysis**

### **Existing Plan Center of Achievement Building**



#### **Existing Conditions**

152 Student Stations

7,490 Net Sq Ft

6,746 Net Assignable Sq Ft





### **Master Plan Proposed** 13th Ave S **Building** 3 Story 45,000sf College **Parking** 254 Spaces **Health Center Parking** 137 Spaces **Stormwater** Area **Johnnie Ruth Clarke Health** Center 14<sup>th</sup> Ave S





#### **Master Plan**

Floor Plan Study developed by ARC3 Architecture







#### **Master Plan**

Floor Plan Study developed by ARC3 Architecture







#### **Master Plan**

Floor Plan Study developed by ARC3 Architecture