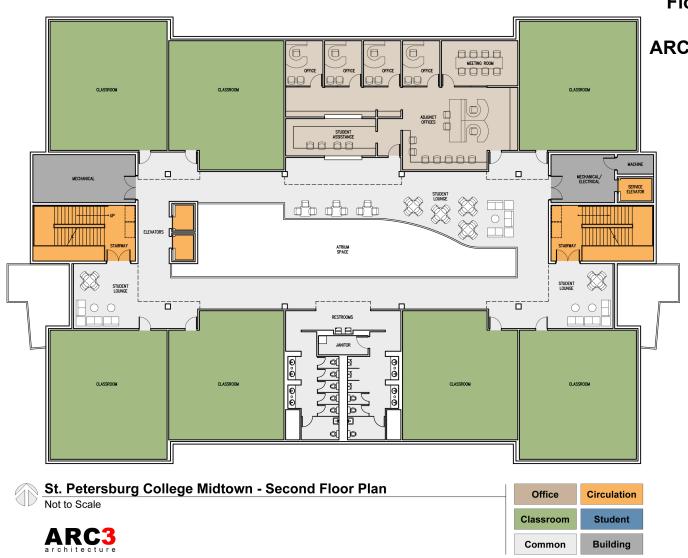

- + Site Location
- + Site Analysis
- + Master Plan





### **Site Location SPC Palladium Theater SPC Downtown** Center I - 175 **SPC Midtown** One-story Building **SPC Midtown** Proposed Three-story Building





#### **Site Location**







#### **Site Analysis**

### **Existing Plan Center of Achievement Building**



#### **Existing Conditions**

152 Student Stations

7,490 Net Sq Ft

6,746 Net Assignable Sq Ft





### **Master Plan Proposed** 13th Ave S **Building** 3 Story 45,000sf College **Parking** 254 Spaces **Health Center Parking** 137 Spaces **Stormwater** Area **Johnnie Ruth Clarke Health** Center 14<sup>th</sup> Ave S





#### **Master Plan**

Floor Plan Study developed by ARC3 Architecture







#### **Master Plan**

Floor Plan Study developed by ARC3 Architecture







#### **Master Plan**

Floor Plan Study developed by ARC3 Architecture