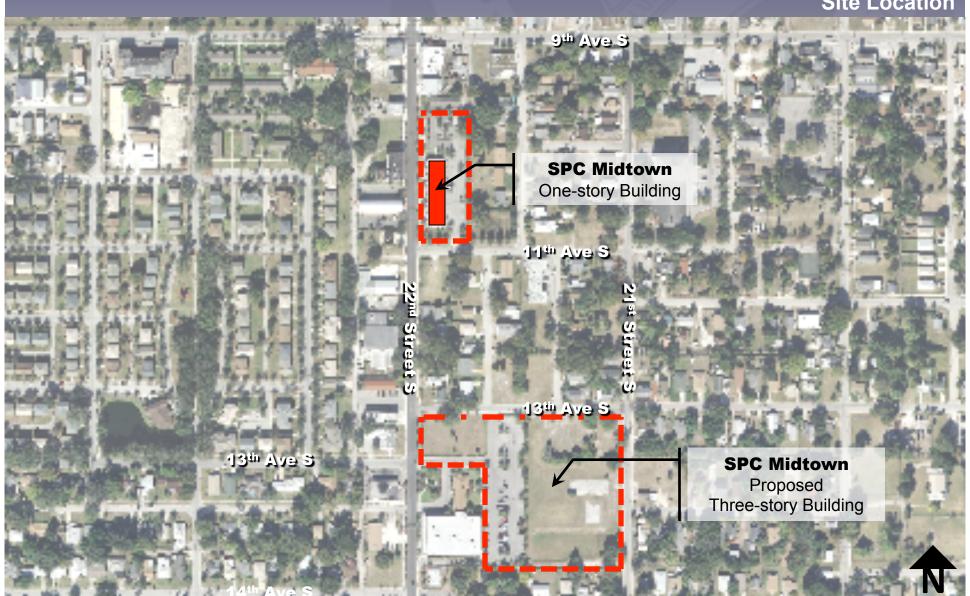

### **Site Location SPC Palladium Theater SPC Downtown** Center I - 175 **SPC Midtown** One-story Building **SPC Midtown** Proposed Three-story Building

#### **Site Location**