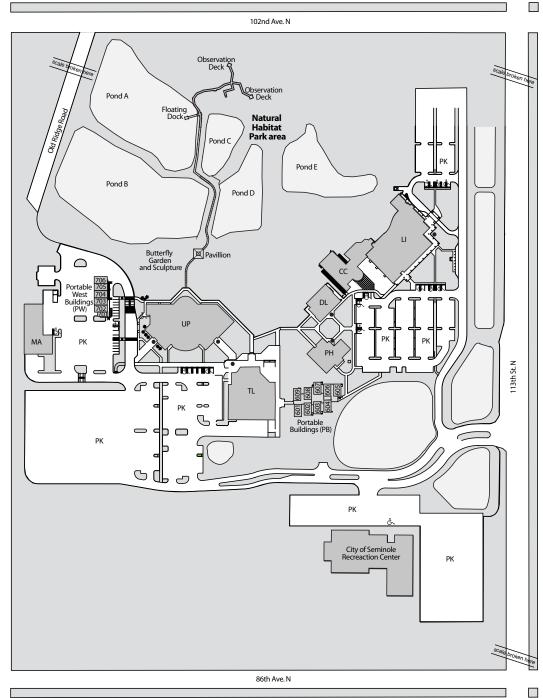

## **Seminole Campus**

9200 113th St. N Seminole

KFY ACCESS TO DISABLED PARKING

DISABLED

## **Seminole Campus Room Codes**

- Library Annex - Conference Center

DL - Dental building

LI - Dennis L. Jones Community Library at Seminole Campus

MA - Maintenance РΒ

- Portables

- Pharmacy

- Parking

- Portables West PB 601 - Faculty offices

PB 602 - Classroom

PB 603 - Classroom

PB 604 - Classroom

PB 605 - Early College offices PB 606 - Early College classroom

PB 607 - GED classroom

PB 608 - Student Support Center

PB 609 - Veterans Center and Restrooms

PW 701 - Restrooms and Drinking fountains

PW 702 - Faculty offices

PW 703 - Classroom

PW 704 - Classroom PW 705 - Classroom

PW 706 - Classroom - Technology Learning

C.W. Bill Young University Partnership Center building