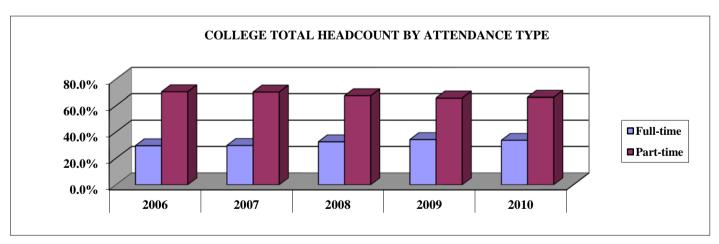

N    | Full-time              | 698        | 38.1%          | 741        | 34.5%          | 902        | 31.9%          | 1180        | 33.0%          | 1335        | 33.3%          |
|                         | Part-time              | 1133       | 61.9%          | 1408       | 65.5%          | 1925       | 68.1%          | 2397        | 67.0%          | 2678        | 66.7%          |
| COLLEGE TOTAL           | Full-time              | 7477       | 29.5%          | 7783       | 29.7%          | 8823       | 32.5%          | 10228       | 34.2%          | 10751       | 33.7%          |
|                         | Part-time              | 17829      | 70.5%          | 18382      | 70.3%          | 18296      | 67.5%          | 19641       | 65.8%          | 21186       | 66.3%          |



Note: Students with an unknown home campus are excluded.

Department of Institutional Research and Effectiveness

Source: Student Database Revised: 7/15/11

TABLE 20
END OF FALL HEADCOUNT ENROLLMENT BY DIVISION AND ETHNICITY
CREDIT STUDENTS

|                      | 20    | 06           | 200   | 07           | 200   | 08           | 200   | 09           | 201   | 0*           |
|----------------------|-------|--------------|-------|--------------|-------|--------------|-------|--------------|-------|--------------|
| LOWER DIVISION       | #     | %            | #     | %            | #     | %            | #     | %            | #     | %            |
| White                | 17728 | <b>75.5%</b> | 18270 | 76.1%        | 18386 | <b>75.7%</b> | 18521 | <b>70.4%</b> | 19009 | 68.1%