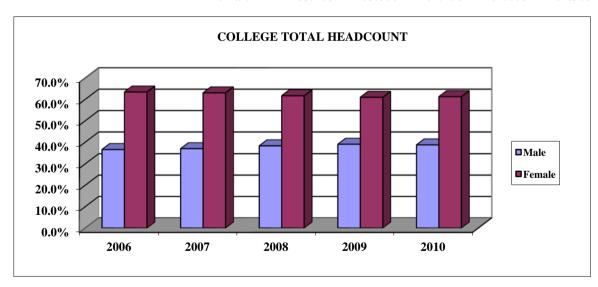

| Female | 65.8% | 67.0% | 68.0% | 68.4% | 67.7% |
| St. Petersburg/Gibbs | Male   | 29.4% | 25.4% | 25.8% | 27.1% | 25.6% |
|                      | Female | 70.6% | 74.6% | 74.2% | 72.9% | 74.4% |
| Seminole             | Male   | 30.5% | 28.8% | 25.0% | 29.4% | 33.4% |
|                      | Female | 69.5% | 71.2% | 75.0% | 70.6% | 66.6% |
| Tarpon Springs       | Male   | 23.8% | 23.8% | 27.6% | 26.8% | 26.2% |
|                      | Female | 76.3% | 76.2% | 72.4% | 73.2% | 73.8% |
| TOTAL UPPER DIVISION | Male   | 29.7% | 27.6% | 27.7% | 28.6% | 28.6% |
|                      | Female | 70.3% | 72.4% | 72.3% | 71.4% | 71.4% |
| COLLEGE TOTAL        | Male   | 36.6% | 37.0% | 38.3% | 39.0% | 38.7% |
|                      | Female | 63.4% | 63.0% | 61.7% | 61.0% | 61.3% |



Note: Students with an unknown home campus are excluded.

Department of Institutional Research and Effectiveness

Source: Student Database Revised: 7/15/11

<sup>\*</sup>Only students with known gender are included in the calculations.

TABLE 18 END OF FALL HEADCOUNT ENROLLMENT BY DEGREE PROGRAM CODE AND GENDER Fall 2006

Fall 2007

Fall 2008

Fall 2009

Fall 2010

Florida

| CIP Code                                                                                                                                                                                                                                                                                                                                                      | BACCALAUREATE DEGREES (BAS, BS)