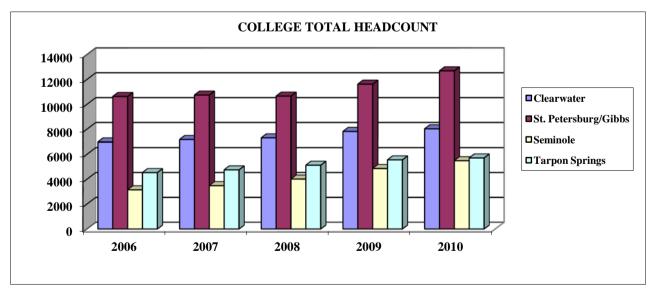

Revised: 9/26/11

<sup>\*\*</sup>Beginning 2003-2004, the college total includes upper division graduates.

TABLE 3 OPENING FALL HEADCOUNT ENROLLMENT BY DIVISION

CREDIT STUDENTS

|                                        | 200   | 7     | 200   | 8     | 200   | 9     | 201   | 0     | 201   | 1*           |
|----------------------------------------|-------|-------|-------|-------|-------|-------|-------|-------|-------|--------------|
| LOWER DIVISION BY HOME CAMPUS          | #     | %     | #     | %     | #     | %     | #     | %     | #     | %            |
| Allstate                               |       |       |       |       |       |       |       |       | 63    | 0.2%         |
| Clearwater                             | 6536  | 27.3% | 6564  | 27.1% | 6745  | 25.9% | 7125  | 25.2% | 7121  | 24.7%        |
| Downtown/Midtown                       |       |       |       |       |       |       |       |       | 404   | 1.4%         |
| Health Education                       |       |       |       |       |       |       |       |       | 294   | 1.0%         |
| St. Petersburg/Gibbs                   | 9838  | 41.0% | 9448  | 38.9% | 10035 | 38.6% | 11155 | 39.5% | 10683 | 37.1%        |
| Seminole                               | 3307  | 13.8% | 3678  | 15.2% | 4329  | 16.6% | 4908  | 17.4% | 5182  | 18.0%        |
| Tarpon Springs                         | 4304  | 17.9% | 4576  | 18.9% | 4898  | 18.8% | 5070  | 17.9% | 5032  | 17.5%        |
| TOTAL LOWER DIVISION                   | 23985 |       | 24266 |       | 26007 |       | 28258 |       | 28779 |              |
| UPPER DIVISION BY PROGRAM              |       |       |       |       |       |       |       |       |       |              |
| Banking                                | 44    | 2.0%  | 83    | 3.0%  | 84    | 2.4%  | 61    | 1.5%  | 51    | 6.7%         |
| Biology                                |       |       |       |       |       |       | 127   | 3.0%  | 213   | 28.0%        |
| Business Administration                |       |       |       |       | 21    | 0.6%  | 167   | 4.0%  | 325   | 42.7%        |
| Dental Hygiene                         | 138   | 6.3%  | 161   | 5.7%  | 144   | 4.1%  | 119   | 2.9%  | 108   | 14.2%        |
| Education                              | 558   | 25.6% | 616   | 21.9% | 619   | 17.4% | 636   | 15.2% | 602   | <b>79.0%</b> |
| Health Services Administration         |       |       | 105   | 3.7%  | 260   | 7.3%  | 408   | 9.8%  | 536   | 70.3%        |
| International Business                 | 207   | 9.5%  | 219   | 7.8%  | 217   | 6.1%  | 163   | 3.9%  | 124   | 16.3%        |
| Management & Organizational Leadership |       |       | 187   | 6.7%  | 451   | 12.7% | 480   | 11.5% | 539   | <b>70.7%</b> |
| Nursing                                | 386   | 17.7% | 442   | 15.7% | 502   | 14.1% | 623   | 14.9% | 762   | 100.0%       |
| Orthotics & Prosthetics                | 44    | 2.0%  | 41    | 1.5%  | 47    | 1.3%  | 54    | 1.3%  | 54    | 7.1%         |
| Paralegal Studies                      | 94    | 4.3%  | 104   | 3.7%  | 154   | 4.3%  | 195   | 4.7%  | 222   | 29.1%        |
| Public Policy and Administration       |       |       |       |       |       |       | 1     | 0.0%  | 52    | 6.8%         |
| Public Safety Administration           | 140   | 6.4%  | 165   | 5.9%  | 236   | 6.6%  | 258   | 6.2%  | 322   | 42.3%        |
| Sustainability Management              |       |       |       |       | 44    | 1.2%  | 126   | 3.0%  | 138   | 18.1%        |
| Technology Management                  | 397   | 18.2% | 350   | 12.5% | 310   | 8.7%  | 318   | 7.6%  | 330   | 43.3%        |
| Veterinary Technology                  | 92    | 4.2%  | 121   | 4.3%  | 127   | 3.6%  | 121   | 2.9%  | 131   | 17.2%        |
| EPI/Impact                             | 41    | 1.9%  | 44    | 1.6%  | 47    | 1.3%  | 95    | 2.3%  | 46    | 6.0%         |
| Non-Degree Seeking                     | 39    | 1.8%  | 172   | 6.1%  | 290   | 8.2%  | 219   | 5.3%  | 146   | 19.2%        |
| TOTAL UPPER DIVISION                   | 2180  |       | 2810  |       | 3553  |       | 4171  |       | 4701  |              |
| COLLEGE TOTAL                          | 26165 |       | 27076 |       | 29560 |       | 32429 |       | 33480 |              |