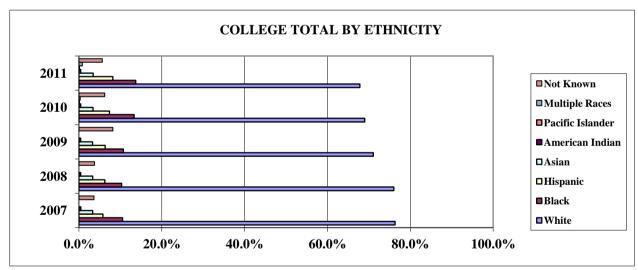

Revised: 9/26/11

<sup>\*\*</sup>Beginning 2003-2004, the college total includes upper division graduates.

TABLE 3 OPENING FALL HEADCOUNT ENROLLMENT BY DIVISION

CREDIT STUDENTS

|                                        | 200   | 7     | 200   | 8     | 200   | 9     | 201   | 0     | 201   | 1*           |
|----------------------------------------|-------|-------|-------|-------|-------|-------|-------|-------|-------|--------------|
| LOWER DIVISION BY HOME CAMPUS          | #     | %     | #     | %     | #     | %     | #     | %     | #     | %            |
| Allstate                               |       |       |       |       |       |       |       |       | 63    | 0.2%         |
| Clearwater                             | 6536  | 27.3% | 6564  | 27.1% | 6745  | 25.9% | 7125  | 25.2% | 7121  | 24.7%        |
| Downtown/Midtown                       |       |       |       |       |       |       |       |       | 404   | 1.4%         |
| Health Education                       |       |       |       |       |       |       |       |       | 294   | 1.0%         |
| St. Petersburg/Gibbs                   | 9838  | 41.0% | 9448  | 38.9% | 10035 | 38.6% | 11155 | 39.5% | 10683 | 37.1%        |
| Seminole                               | 3307  | 13.8% | 3678  | 15.2% | 4329  | 16.6% | 4908  | 17.4% | 5182  | 18.0%        |
| Tarpon Springs                         | 4304  | 17.9% | 4576  | 18.9% | 4898  | 18.8% | 5070  | 17.9% | 5032  | 17.5%        |
| TOTAL LOWER DIVISION                   | 23985 |       | 24266 |       | 26007 |       | 28258 |       | 28779 |              |
| UPPER DIVISION BY PROGRAM              |       |       |       |       |       |       |       |       |       |              |
| Banking                                | 44    | 2.0%  | 83    | 3.0%  | 84    | 2.4%  | 61    | 1.5%  | 51    | 6.7%         |
| Biology                                |       |       |       |       |       |       | 127   | 3.0%  | 213   | 28.0%        |
| Business Administration                |       |       |       |       | 21    | 0.6%  | 167   | 4.0%  | 325   | 42.7%        |
| Dental Hygiene                         | 138   | 6.3%  | 161   | 5.7%  | 144   | 4.1%  | 119   | 2.9%  | 108   | 14.2%        |
| Education                              | 558   | 25.6% | 616   | 21.9% | 619   | 17.4% | 636   | 15.2% | 602   | <b>79.0%</b> |
| Health Services Administration         |       |       | 105   | 3.7%  | 260   | 7.3%  | 408   | 9.8%  | 536   | 70.3%        |
| International Business                 | 207   | 9.5%  | 219   | 7.8%  | 217   | 6.1%  | 163   | 3.9%  | 124   | 16.3%        |
| Management & Organizational Leadership |       |       | 187   | 6.7%  | 451   | 12.7% | 480   | 11.5% | 539   | <b>70.7%</b> |
| Nursing                                | 386   | 17.7% | 442   | 15.7% | 502   | 14.1% | 623   | 14.9% | 762   | 100.0%       |
| Orthotics & Prosthetics                | 44    | 2.0%  | 41    | 1.5%  | 47    | 1.3%  | 54    | 1.3%  | 54    | 7.1%         |
| Paralegal Studies                      | 94    | 4.3%  | 104   | 3.7%  | 154   | 4.3%  | 195   | 4.7%  | 222   | 29.1%        |
| Public Policy and Administration       |       |       |       |       |       |       | 1     | 0.0%  | 52    | 6.8%         |
| Public Safety Administration           | 140   | 6.4%  | 165   | 5.9%  | 236   | 6.6%  | 258   | 6.2%  | 322   | 42.3%        |
| Sustainability Management              |       |       |       |       | 44    | 1.2%  | 126   | 3.0%  | 138   | 18.1%        |
| Technology Management                  | 397   | 18.2% | 350   | 12.5% | 310   | 8.7%  | 318   | 7.6%  | 330   | 43.3%        |
| Veterinary Technology                  | 92    | 4.2%  | 121   | 4.3%  | 127   | 3.6%  | 121   | 2.9%  | 131   | 17.2%        |
| EPI/Impact                             | 41    | 1.9%  | 44    | 1.6%  | 47    | 1.3%  | 95    | 2.3%  | 46    | 6.0%         |
| Non-Degree Seeking                     | 39    | 1.8%  | 172   | 6.1%  | 290   | 8.2%  | 219   | 5.3%  | 146   | 19.2%        |
| TOTAL UPPER DIVISION                   | 2180  |       | 2810  |       | 3553  |       | 4171  |       | 4701  |              |
| COLLEGE TOTAL                          | 26165 |       | 27076 |       | 29560 |       | 32429 |       | 33480 |              |