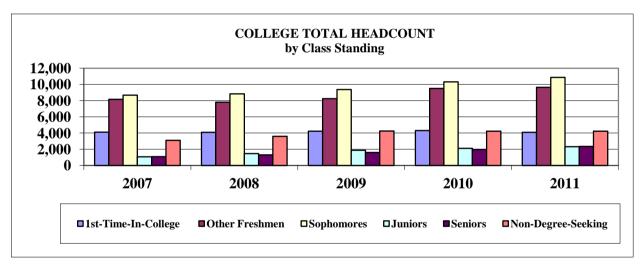

4  | 8232  | 9506  | 9644  |
|                                  | 31.2% | 28.8% | 27.8% | 29.3% | 28.8% |
| Sophomores                       | 8669  | 8838  | 9370  | 10317 | 10869 |
| •                                | 33.1% | 32.6% | 31.7% | 31.8% | 32.5% |
| Juniors                          | 1060  | 1456  | 1883  | 2103  | 2306  |
|                                  | 4.1%  | 5.4%  | 6.4%  | 6.5%  | 6.9%  |
| Seniors                          | 1079  | 1310  | 1592  | 1972  | 2349  |
|                                  | 4.1%  | 4.8%  | 5.4%  | 6.1%  | 7.0%  |
| Non-Degree Seeking               | 3092  | 3588  | 4252  | 4228  | 4222  |
|                                  | 11.8% | 13.3% | 14.4% | 13.0% | 12.6% |
| COLLEGE TOTAL                    | 26165 | 27076 | 29560 | 32429 | 33480 |



Note: Students with an unknown home campus are excluded.

Department of Institutional Research and Effectiveness

Source: Student Database

TABLE 15
END OF FALL HEADCOUNT ENROLLMENT BY DIVISION
CREDIT STUDENTS

| LOWER DIVISION       | 2006  | 2007  | 2008  | 2009  | 2010  |
|----------------------|-------|-------|-------|-------|-------|
| Clearwater           | 6446  | 6547  | 6543  | 6858  | 7006  |
|                      | 27.5% | 27.3% | 26.9% | 26.1% | 25.1% |
| St. Petersburg/Gibbs | 9879  | 9851  | 9448  | 10128 | 11015 |
|                      | 42.1% | 41.0% | 38.9% | 38.5% | 39.4% |
| Seminole             | 3019  | 3311  | 3719  | 4383  | 4882  |
|                      | 12.9% | 13.8% | 15.3% | 16.7% | 17.5% |
| Tarpon Springs       | 4131  | 4307  | 4582  | 4923  | 5021  |
|