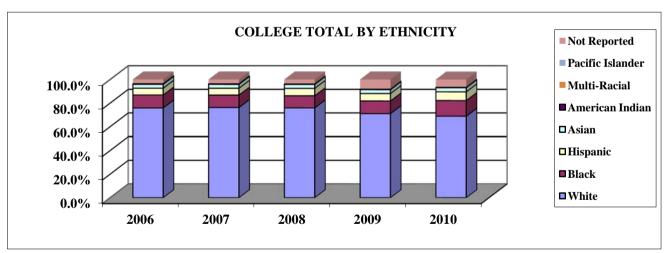

| 9     | 0.4%         | 16    | 0.6%         | 12    | 0.3%         | 8     | 0.2%         |
| Multi-Racial         |       |              |       |              |       |              |       |              | 0     | 0.0%         |
| Pacific Islander     |       |              |       |              |       |              |       |              | 1     | 0.0%         |
| Not Reported         | 42    | 2.3%         | 45    | 2.1%         | 79    | 2.8%         | 162   | 4.5%         | 184   | 4.6%         |
| TOTAL UPPER DIVISION | 1831  |              | 2149  |              | 2827  |              | 3577  |              | 4013  |              |
| COLLEGE TOTAL        | 25306 |              | 26165 |              | 27119 |              | 29869 |              | 31937 |              |



Note: Students with an unknown home campus are excluded.

Department of Institutional Research and Effectiveness

Source: Student Database

Revised: 7/15/11

<sup>\*</sup>Additional race categories were added in 2010.

TABLE 21
END OF FALL HEADCOUNT BY DEGREE PROGRAM CODE AND ETHNICITY

| END OF FALL HEADCOUNT BY