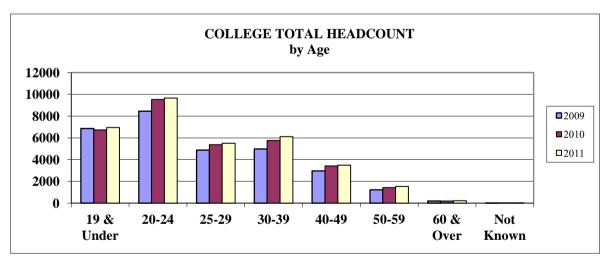

|              | 29.4% | 29.7% | 28.6% | 29.4% | 28.9% |
| 25 - 29      | 3866  | 4162  | 4877  | 5379  | 5510  |
|              | 14.8% | 15.4% | 16.5% | 16.6% | 16.5% |
| 30 - 39      | 4301  | 4403  | 4981  | 5763  | 6106  |
|              | 16.4% | 16.3% | 16.9% | 17.8% | 18.2% |
| 40 - 49      | 2562  | 2637  | 2958  | 3411  | 3487  |
|              | 9.8%  | 9.7%  | 10.0% | 10.5% | 10.4% |
| 50 - 59      | 971   | 1057  | 1224  | 1421  | 1532  |
|              | 3.7%  | 3.9%  | 4.1%  | 4.4%  | 4.6%  |
| 60 & OVER    | 164   | 163   | 190   | 184   | 214   |
|              | 0.6%  | 0.6%  | 0.6%  | 0.6%  | 0.6%  |
| NOT REPORTED | 239   | 12    | 11    | 6     | 7     |
|              | 0.9%  | 0.0%  | 0.0%  | 0.0%  | 0.0%  |
| AVERAGE AGE  | 27.9  | 27.8  | 28.0  | 28.4  | 28.5  |



Note: Students with an unknown home campus are excluded.

Department of Institutional Research and Effectiveness

#### **TABLE 11B** OPENING FALL HEADCOUNT ENROLLMENT BY DIVISION AND AGE

### CREDIT STUDENTS

| Fall 2011 |  |
|-----------|--|
|           |  |

|                                        |       |         | Fall 201 | I *     |         |         |       |         |            |              |
|----------------------------------------|-------|---------|----------|---------|---------|---------|-------|---------|------------|--------------|
|                                        | 19    |         |          |         |         |         | 60    | Not     |            |              |
|                                        | &     |         |          |         |         |