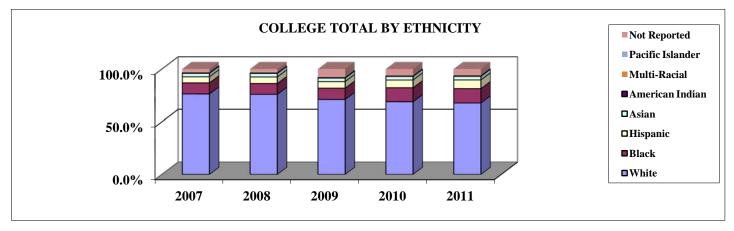

In each section, information is presented for multiple years. Topics include a brief college history, a description of the service area, and data related to the College's student body, academics, personnel, financial position, facilities, and outcomes indicators. Graphs and charts provide an at-a-glance comparative perspective.

### St. Petersburg College

|                                    | At a (  | Glance                                     |         |
|------------------------------------|---------|--------------------------------------------|---------|
| College Profile                    |         | Staff Resources                            |         |
| Campuses/Centers                   | 12      | All Employees                              | 3,027   |
| College Owned Buildings            | 220     | Faculty                                    | 1,731   |
| Acres of Land (Owned & Leased)     | 426.51  | Full-time                                  | 325     |
| LEED Certified (Green Buildings)   | 2       | Part-time                                  | 1,406   |
| (================================= | _       |                                            | -,      |
| Fall 2012 College Credit Students  |         | Enrollment (2011-12)                       |         |
| Full-Time Students                 | 32.5%   | Credit Enrollment                          | 45,914  |
| Average Semester Hours             | 12.6    | Non-Credit Enrollment                      | 16,622  |
| Gender                             |         |                                            |         |
| Male                               | 46.0%   | Program Enrollment (2011-12)               |         |
| Female                             | 54.0%   | Baccalaureate                              | 6,039   |
| Race/Ethnicity                     |         | Associate in Arts                          | 17,677  |
| White                              | 68.3%   | Associate in Science                       | 7,975   |
| Black                              | 10.4%   | Associate in Applied Science               | 194     |
| Hispanic                           | 9.8%    | Advanced Technical Certificates            | 46      |
| Asian                              | 4.3%    | Technical Certificates                     | 998     |
| American Indian                    | 0.5%    | Applied Technology Diploma                 | 131     |
| Pacific Islander                   | 0.2%    | Vocational Certificates                    | 234     |
| Multiple Races                     | 1.9%    | Undeclared                                 | 12,620  |
| Not Reported                       | 4.6%    |                                            | 45,914  |
| Age                                |         | Degrees/Certificates Awarded (2011-12)     |         |
| 21 & Under                         | 45.6%   | Baccalaureate                              | 1,150   |
| 22-25                              | 20.1%   | Associate in Arts                          | 3,168   |
| 26-35                              | 21.2%   | Associate in Science                       | 968     |
| 36 & Over                          | 13.2%   | Associate in Applied Science               | 5       |
| Not Reported                       | 0.0%    | Advanced Technical Certificates            | 17      |
| Part-Time Students                 | 67.5%   | Technical Certificates                     | 312     |
| Average Semester Hours             | 6.4     | Applied Technology Diploma                 | 88      |
| Gender                             |         | Vocational Certificates                    | 99      |
| Male                               | 36.2%   |                                            |         |
| Female                             | 63.8%   | Largest Degree/Certificate Enrollments (20 | )11-12) |
| Race/Ethnicity                     |         | Baccalaureate                              | ĺ       |
| White                              | 67.0%   | Nursing                                    | 1097    |
| Black                              | 14.3%   | Management & Organizational Leadership     | 664     |
| Hispanic                           | 9.1%    | Health Services Administration             | 661     |
| Asian                              | 3.2%    | Business Administration                    | 438     |
| American Indian                    | 0.4%    | Public Safety Administration               | 416     |
| Pacific Islander                   | 0.2%    | Associate in Science                       |         |
| Multiple Races                     | 1.3%    | Nursing, R.N.                              | 894     |
| Not Reported                       | 4.4%    | Business Administration & Management       | 737     |
| Age                                | , , , , | Security Management & Administration       | 599     |
| 21 & Under                         | 24.7%   | Veterinary Technology                      | 421     |
| 22-25                              | 20.1%   | Paralegal Studies                          | 388     |
| 26-35                              | 28.8%   | Certificates                               | 200     |
| 36 & Over                          | 26.4%   | Paramedic                                  | 136     |
| Not Reported                       | 0.0%    | Medical Coder                              | 116     |
|                                    | 2.0,0   | Healthcare Informatics                     | 72      |