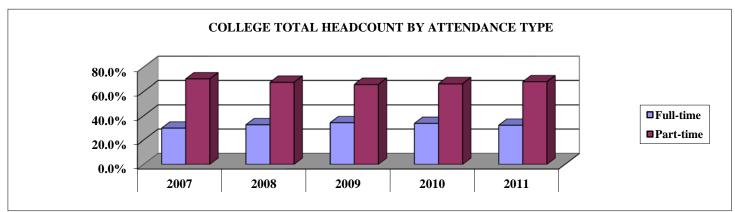

In each section, information is presented for multiple years. Topics include a brief college history, a description of the service area, and data related to the College's student body, academics, personnel, financial position, facilities, and outcomes indicators. Graphs and charts provide an at-a-glance comparative perspective.