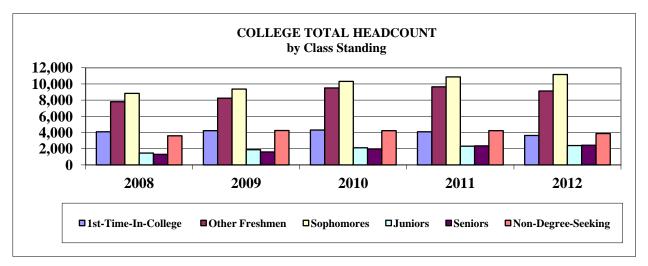

<b>34.3%</b> |
| Juniors                          | 1456         | 1883         | 2103         | 2306         | 2382         |
|                                  | <b>5.4%</b>  | <b>6.4%</b>  | <b>6.5%</b>  | <b>6.9%</b>  | <b>7.3%</b>  |
| Seniors                          | 1310         | 1592         | 1972         | 2349         | 2422         |
|                                  | <b>4.8%</b>  | <b>5.4%</b>  | <b>6.1%</b>  | <b>7.0%</b>  | <b>7.4%</b>  |
| Non-Degree Seeking               | 3588         | 4252         | 4228         | 4222         | 3865         |
|                                  | <b>13.3%</b> | <b>14.4%</b> | <b>13.0%</b> | <b>12.6%</b> | <b>11.9%</b> |
| COLLEGE TOTAL                    | 27076        | 29560        | 32429        | 33480        | 32595        |



Note: Students with an unknown home campus are excluded.

Department of Institutional Research and Effectiveness

Source: Student Database Revised: 10/30/12

TABLE 15 END OF FALL HEADCOUNT ENROLLMENT BY DIVISION

CREDIT STUDENTS

| LOWER DIVISION       | 2007  | 2008  | 2009  | 2010  | 2011  |
|----------------------|-------|-------|-------|-------|-------|
| Allstate             |       |       |       |       | 62    |
|                      |       |       |       |       | 0.2%  |
| Clearwater           | 6547  | 6543  | 6858  | 7006  | 7007  |
|                      | 27.3% | 26.9% | 26.1% | 25.1% | 24.8% |
| Downtown/Midtown     |       |       |       |       | 404   |
|                      |       |       |       |       | 1.4%  |
| Health Education     |       |       |       |