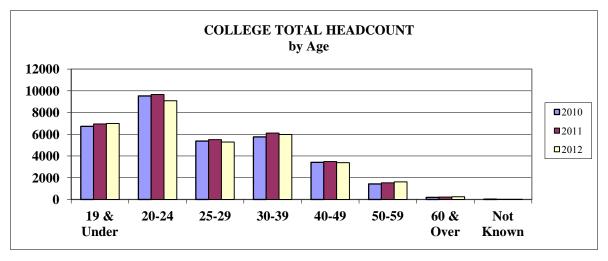

|              | 29.7% | 28.6% | 29.4% | 28.9% | 27.9% |
| 25 - 29      | 4162  | 4877  | 5379  | 5510  | 5288  |
|              | 15.4% | 16.5% | 16.6% | 16.5% | 16.2% |
| 30 - 39      | 4403  | 4981  | 5763  | 6106  | 5981  |
|              | 16.3% | 16.9% | 17.8% | 18.2% | 18.3% |
| 40 - 49      | 2637  | 2958  | 3411  | 3487  | 3380  |
|              | 9.7%  | 10.0% | 10.5% | 10.4% | 10.4% |
| 50 - 59      | 1057  | 1224  | 1421  | 1532  | 1617  |
|              | 3.9%  | 4.1%  | 4.4%  | 4.6%  | 5.0%  |
| 60 & OVER    | 163   | 190   | 184   | 214   | 242   |
|              | 0.6%  | 0.6%  | 0.6%  | 0.6%  | 0.7%  |
| NOT REPORTED | 12    | 11    | 6     | 7     | 2     |
|              | 0.0%  | 0.0%  | 0.0%  | 0.0%  | 0.0%  |
| AVERAGE AGE  | 27.8  | 28.0  | 28.4  | 28.5  | 28.6  |



Note: Students with an unknown home campus are excluded.

Department of Institutional Research and Effectiveness

Source: Student Database Revised: 10/29/12

#### TABLE 11B OPENING FALL HEADCOUNT ENROLLMENT BY DIVISION AND AGE

#### CREDIT STUDENTS

Fall 2012

|                                        | 19                 |                    |                    | -                    |                     |                    | 60                |                  |       |         |
|----------------------------------------|--------------------|--------------------|--------------------|----------------------|---------------------|--------------------|-------------------|------------------|-------|---------|
|                                        | &                  |