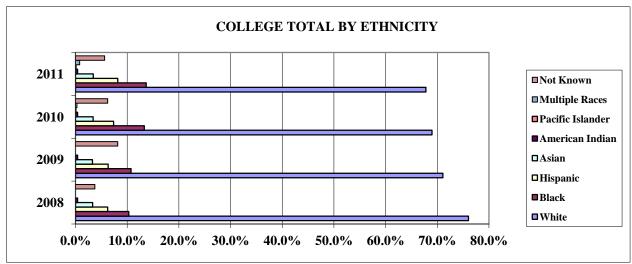

| 19                    | 38                    | 58                    |
|                  |                       |                       | 0.1%                  | 0.1%                  | 0.2%                  |
| Multi-Racial     |                       |                       | 93                    | 270                   | 476                   |
|                  |                       |                       | 0.3%                  | 0.8%                  | 1.5%                  |
| Not Reported     | 1013                  | 2417                  | 2010                  | 1868                  | 1468                  |
| •                | 3.7%                  | 8.2%                  | 6.2%                  | 5.6%                  | 4.6%                  |



Note: Students with an unknown home campus are excluded.

Department of Institutional Research and Effectiveness

Source: Student Database Revised: 10/29/12

<sup>\*</sup>Additional race categories were added in 2010.

#### TABLE 9B OPENING FALL HEADCOUNT ENROLLMENT BY DIVISION AND ETHNICITY

CREDIT STUDENTS Fall 2012

|                                        |       |       |          |       | American | Pacific  | Multi- | Not      |       |
|----------------------------------------|-------|-------|----------|-------|----------|----------|--------|----------|-------|
|                                        | White | Black | Hispanic | Asian | Indian   | Islander | Racial | Reported | Total |
| LOWER DIVISION BY HOME CAMPUS          |       |       |          |       |          |