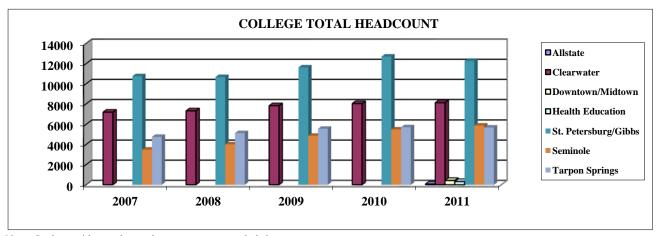

In each section, information is presented for multiple years. Topics include a brief college history, a description of the service area, and data related to the College's student body, academics, personnel, financial position, facilities, and outcomes indicators. Graphs and charts provide an at-a-glance comparative perspective.